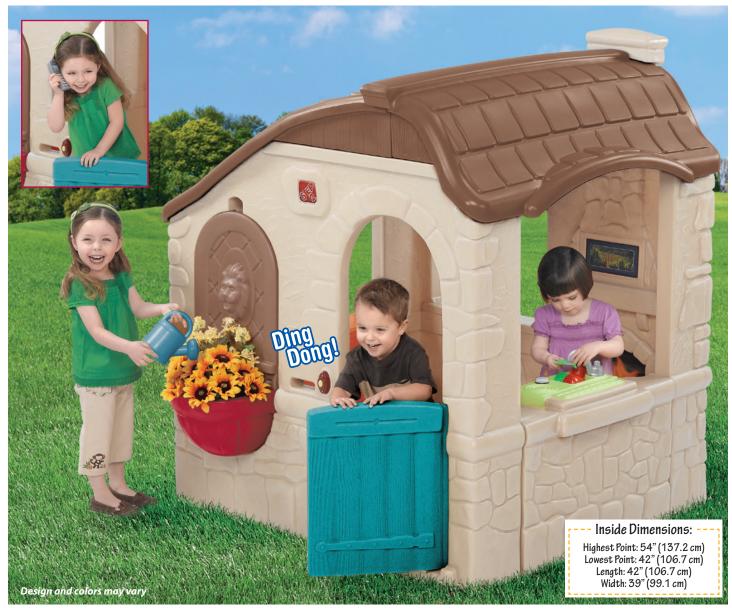

## This cottage brings the charming old-world look to today's backyard landscapes

- Old-world inspired design features a stone cottage look with "shale" roof
- Working Dutch door and built-in planter for flowers
- Detailed interior features stone fireplace, and a kitchenette with sink, swivel faucet, burner and clicking knob
- Large windows bathe interior with sunlight

- Postal mail slot, play phone, electronic doorbell with realistic chime sound (requires 2 "AAA" batteries, not included)
- Durable double wall poly construction lasts for years and is maintenance free
- Adult assembly required