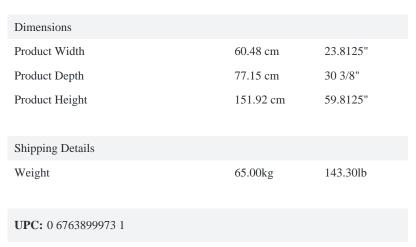

## DFF123C1WDB

## **FEATURES**



Environmentally friendly R600a refrigerant

Frost free operation provides hassle free maintenance and improved food preservation

2 full width and 1 - 1/2 width wire shelves for maximum storage versatility

1 full width adjustable wire freezer shelf

Integrated door shelving with tall bottle storage

Vegetable crisper and cover

Electronic thermostat

Interior light

Integrated door handle

Reversible door hinge

Smooth back design







Smart Move.

## WARRANTY

12 months parts and labour coverage with in-home service. Installation and/or Yearly Maintenance (cleaning) are not covered under warranty.