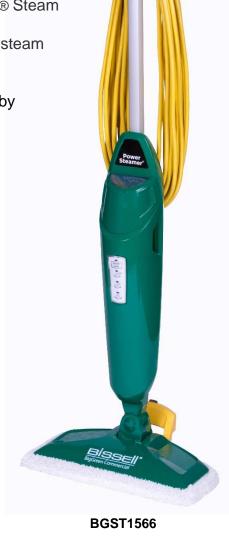

Item Number BGST1566
Surface Type: Hard Floors

3 Washable Mop Pads: 2 Soft pads & 1 Scrubby Pad

Heater: Yes Cleaning Path Width: 12.5"

Surface Cleaning: Virtually all hard surfaces

Tank Capacity: 15 oz
Carpet Glide: No
Swivel Head: Yes