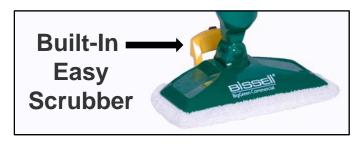

## Steam Mop PowerSteamer

Give your hard floors a shiny, sanitized clean\* with the variable, digital steam control the BISSELL BIGGREEN COMMERCIAL PowerSteamer® Mop. Armed with the handy, flip-down Easy Scrubber, you can thoroughly clean tough messes and even grout. Clean sticky, dried-on spots 2X faster than the leading steam mop with a built-in Easy Scrubber. Now clean, sanitized floors are a simple steam away.

- Sanitize floors with the BISSELL BIGGREEN COMMERCIAL PowerSteamer® Steam Mop, which eliminates 99.9% of germs and bacteria when used as directed.
- Shine floors while you clean sticky, dried-on spots 2X faster than the leading steam mop with the built-in Easy Scrubber or scrubby microfiber mop pad.
- Remove tough spots with the built-in, flip-down Easy Scrubber.
- 3 Washable Microfiber Mop Pads, Two soft pads for everyday and one scrubby pad for heavy messes.
- Customize your clean with the SmartSet digital, variable steam control (low, medium, high).