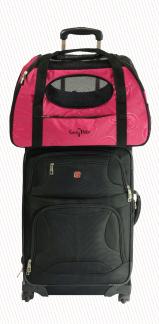

## Description

The Carry-Me<sup>™</sup> Pet Carrier is everything you need it to be. Traveling By Plane? Slide it over the luggage handle for easy portability. Traveling By Car? Attach it with any seat belt in seconds.