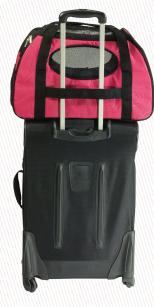

## Description

The Carry-Me<sup>™</sup> Pet Carrier is everything you need it to be. Traveling By Plane? Slide it over the luggage handle for easy portability. Traveling By Car? Attach it with any seat belt in seconds.