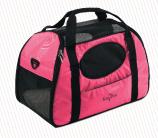

#### **Color Options**

· Raspberry Sorbet - Sapphire Blue - Gray Shadow

Large Size - (Holds up to 20 lbs.)

• 20" L x 13" H x 9" W

Medium Size - (Holds up to 10 lbs.)

• 16" L x 12" H x 8" W

Airline Travel Made Easier Meets most airline regulations