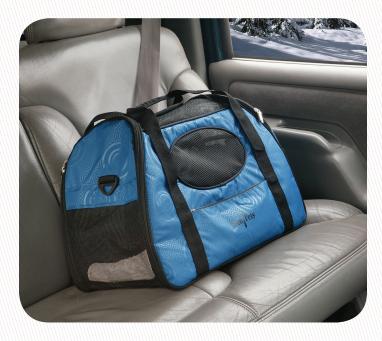

## Description

The Carry-Me<sup>™</sup> Pet Carrier is everything you need it to be. Traveling By Plane? Slide it over the luggage handle for easy portability. Traveling By Car? Attach it with any seat belt in seconds.