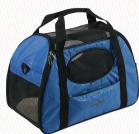

#### **Color Options**

· Raspberry Sorbet - Sapphire Blue - Gray Shadow

Large Size - (Holds up to 20 lbs.)

• 20" L x 13" H x 9" W

Medium Size - (Holds up to 10 lbs.)

• 16" L x 12" H x 8" W

Airline Travel Made Easier Meets most airline regulations