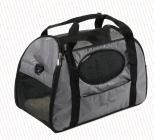

#### **Color Options**

· Raspberry Sorbet - Sapphire Blue - Gray Shadow

Large Size - (Holds up to 20 lbs.)

• 20" L x 13" H x 9" W

Medium Size - (Holds up to 10 lbs.)

• 16" L x 12" H x 8" W

Airline Travel Made Easier Meets most airline regulations