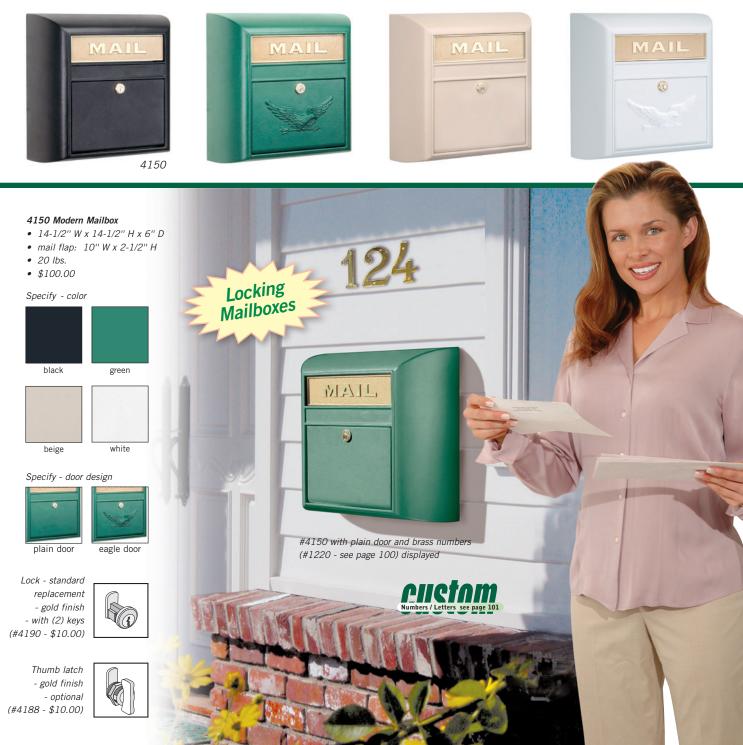

## Modern Mailboxes

## MODERN MAILBOXES

Made of die cast aluminum, Salsbury 4100 series surface mounted modern mailboxes include a 10" W x 2-1/2" H solid brass mail flap with the word "MAIL" cast into it. Modern mailboxes are accessed from the front through a locking 10" W x 6-1/2" H door and include a gold finish lock with two (2) keys. A gold finish non-locking thumb latch (#4188) is available as an option upon request. Modern mailboxes feature a durable powder coated finish available in four (4) contemporary colors and are available in two (2) door designs (plain and eagle). Modern mailboxes may be used for U.S.P.S. residential door mail delivery.