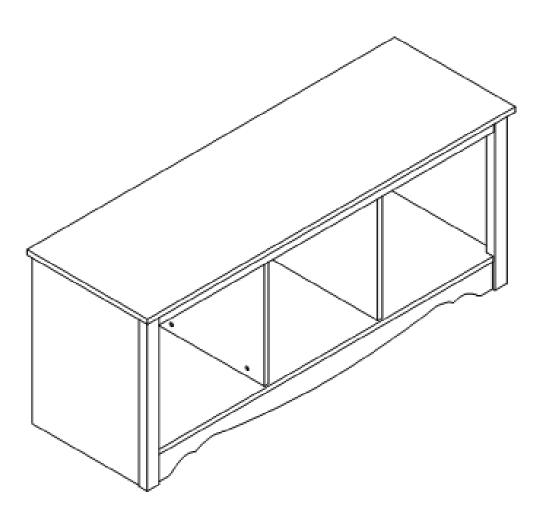

| Parts List                 |                            |
|----------------------------|----------------------------|
| A: Top Panel (1)           | B: Left side panel (1)     |
|                            |                            |
| C: Right side panel (1)    | D. Bottom Panel (1)        |
| E: Front rail (1)          | F: Back rail (1)           |
| G: Back panel (1)          | H: Right divider panel (1) |
| I: Right divider panel (1) |                            |