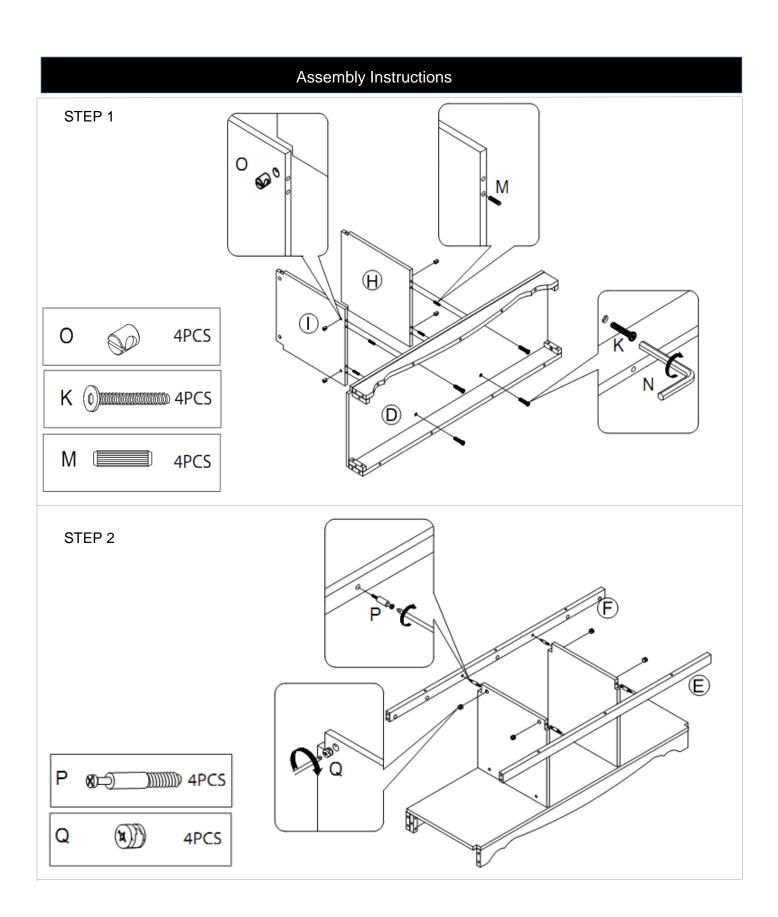

| Parts List                 |                            |
|----------------------------|----------------------------|
| A: Top Panel (1)           | B: Left side panel (1)     |
|                            |                            |
| C: Right side panel (1)    | D. Bottom Panel (1)        |
| E: Front rail (1)          | F: Back rail (1)           |
| G: Back panel (1)          | H: Right divider panel (1) |
| I: Right divider panel (1) |                            |

| Parts List               |                         |
|--------------------------|-------------------------|
| J: Bolt Ø ¼ x 25 mm (4)  | K: Bolt Ø ¼ x 50 mm (4) |
|                          |                         |
| L: Screw M3 x 15 mm (18) | M: Dowel M8 x 30mm (16) |
| Sum                      |                         |
| N: Allen key (1)         | O: Nut Ø10 x 11 mm (4)  |
|                          |                         |
| P: Cam pillar (16)       | Q: Cam Ø14 x 12mm (16)  |
|                          |                         |

## Assembly Instructions

T Sun

18 PCS