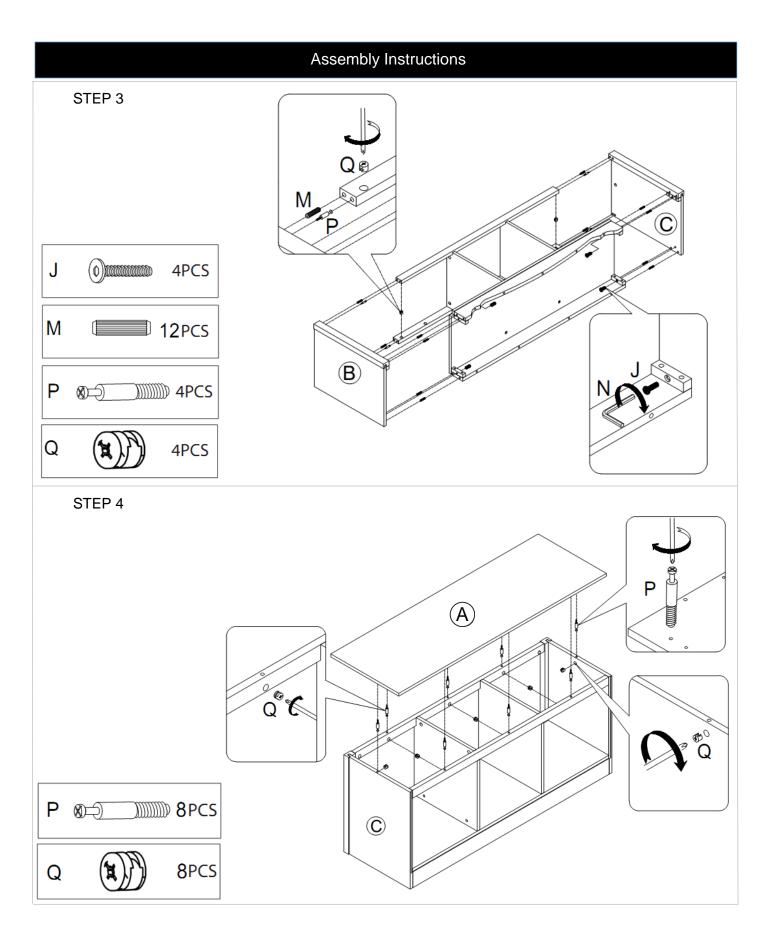

| Parts List                 |                            |
|----------------------------|----------------------------|
| A: Top Panel (1)           | B: Left side panel (1)     |
|                            |                            |
| C: Right side panel (1)    | D. Bottom Panel (1)        |
| E: Front rail (1)          | F: Back rail (1)           |
| G: Back panel (1)          | H: Right divider panel (1) |
| I: Right divider panel (1) |                            |

| Parts List               |                         |
|--------------------------|-------------------------|
| J: Bolt Ø ¼ x 25 mm (4)  | K: Bolt Ø ¼ x 50 mm (4) |
|                          |                         |
| L: Screw M3 x 15 mm (18) | M: Dowel M8 x 30mm (16) |
| Sum                      |                         |
| N: Allen key (1)         | O: Nut Ø10 x 11 mm (4)  |
|                          |                         |
| P: Cam pillar (16)       | Q: Cam Ø14 x 12mm (16)  |
|                          |                         |

## Assembly Instructions

T Sun

18 PCS