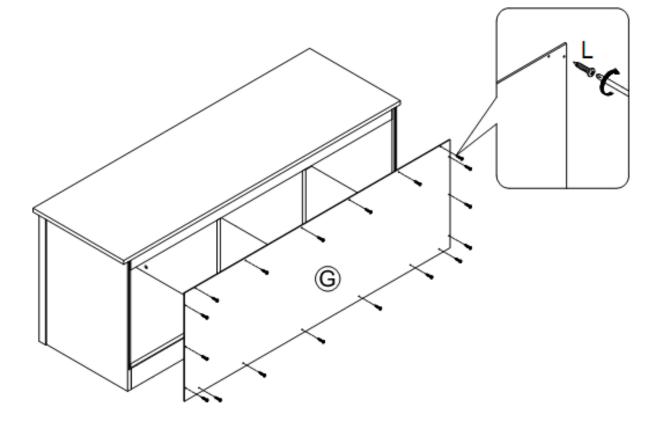

| Parts List                 |                            |
|----------------------------|----------------------------|
| A: Top Panel (1)           | B: Left side panel (1)     |
|                            |                            |
| C: Right side panel (1)    | D. Bottom Panel (1)        |
| E: Front rail (1)          | F: Back rail (1)           |
| G: Back panel (1)          | H: Right divider panel (1) |
| I: Right divider panel (1) |                            |

| Parts List               |                         |
|--------------------------|-------------------------|
| J: Bolt Ø ¼ x 25 mm (4)  | K: Bolt Ø ¼ x 50 mm (4) |
|                          |                         |
| L: Screw M3 x 15 mm (18) | M: Dowel M8 x 30mm (16) |
| Sum                      |                         |
| N: Allen key (1)         | O: Nut Ø10 x 11 mm (4)  |
|                          |                         |
| P: Cam pillar (16)       | Q: Cam Ø14 x 12mm (16)  |
|                          |                         |

## Assembly Instructions

T Sun

18 PCS