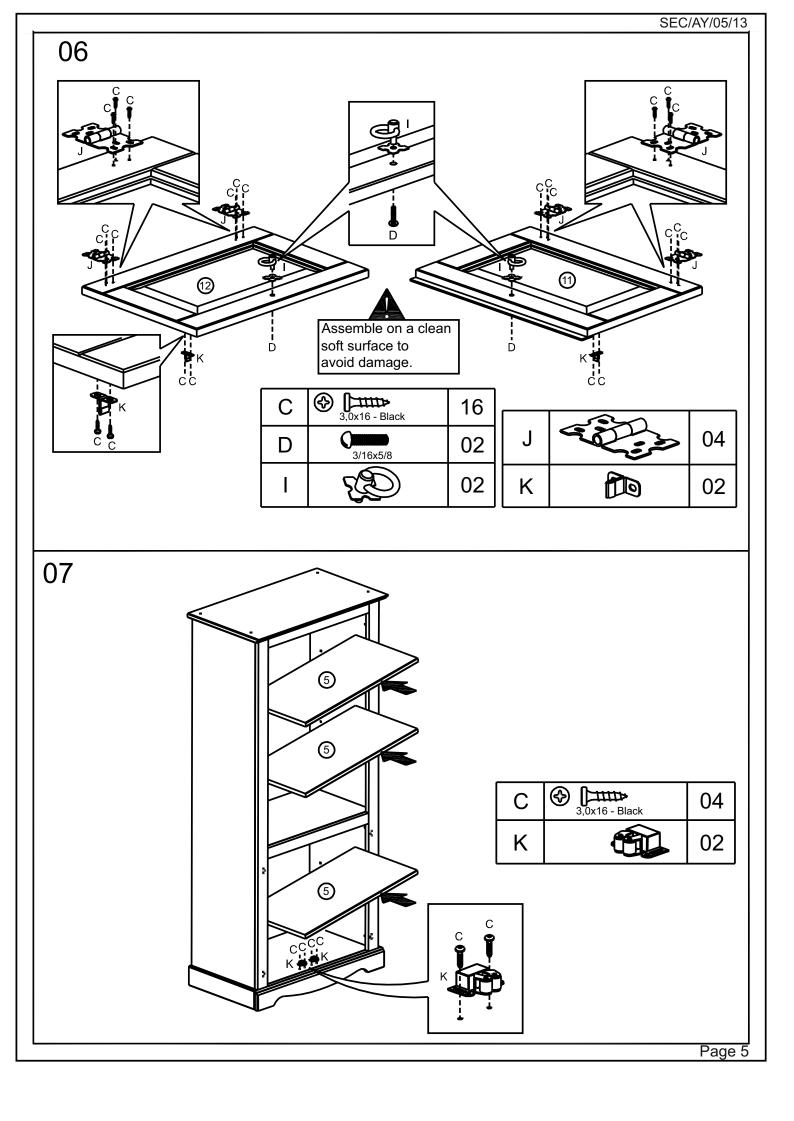

#### PARTS LIST

| 1 | Top Panel        | 01 |
|---|------------------|----|
| 2 | Base             | 01 |
| 3 | Left Side Panel  | 01 |
| 4 | Right Side Panel | 01 |
| 5 | Adjustable Shelf | 03 |
| 6 | Back Panel       | 01 |

| 7  | Frame        | 01 |
|----|--------------|----|
| 8  | Front Plinth | 01 |
| 9  | Side Plinth  | 02 |
| 10 | Fixed Shelf  | 01 |
| 11 | Right Door   | 01 |
| 12 | Left Door    | 01 |

#### **FITTINGS**

| Α | <b>⊕</b> [                       | 04 |
|---|----------------------------------|----|
| В | <b>⊕</b> [ <del></del><br>3,5x30 | 25 |
| С |                                  | 32 |
| D | 3/16x5/8                         | 02 |

| E | 10x10 | 40 |
|---|-------|----|
| F |       | 12 |
| G | Ø8x30 | 20 |
| Н | Black | 06 |

| I | 02 |
|---|----|
| J | 04 |
| K | 02 |