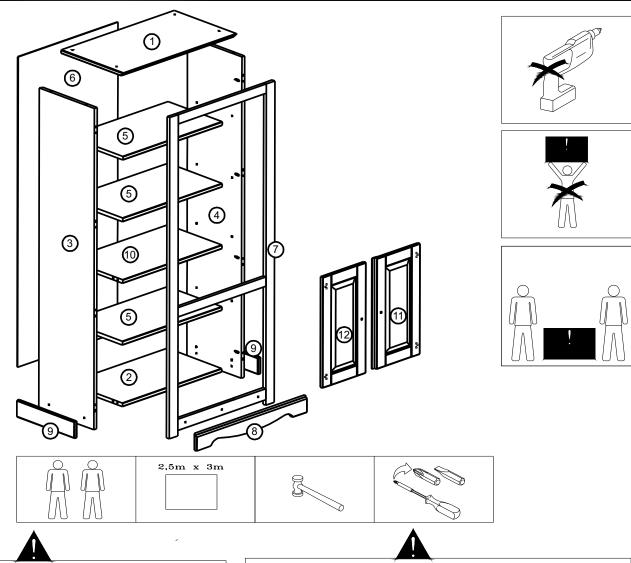

#### PARTS LIST

| 1 | Top Panel        | 01 |
|---|------------------|----|
| 2 | Base             | 01 |
| 3 | Left Side Panel  | 01 |
| 4 | Right Side Panel | 01 |
| 5 | Adjustable Shelf | 03 |
| 6 | Back Panel       | 01 |

| 7  | Frame        | 01 |
|----|--------------|----|
| 8  | Front Plinth | 01 |
| 9  | Side Plinth  | 02 |
| 10 | Fixed Shelf  | 01 |
| 11 | Right Door   | 01 |
| 12 | Left Door    | 01 |

#### **FITTINGS**

| Α | <b>⊕</b> [                       | 04 |
|---|----------------------------------|----|
| В | <b>⊕</b> [ <del></del><br>3,5x30 | 25 |
| С |                                  | 32 |
| D | 3/16x5/8                         | 02 |

| E | 10x10 | 40 |
|---|-------|----|
| F |       | 12 |
| G | Ø8x30 | 20 |
| Н | Black | 06 |

| I | 02 |
|---|----|
| J | 04 |
| K | 02 |