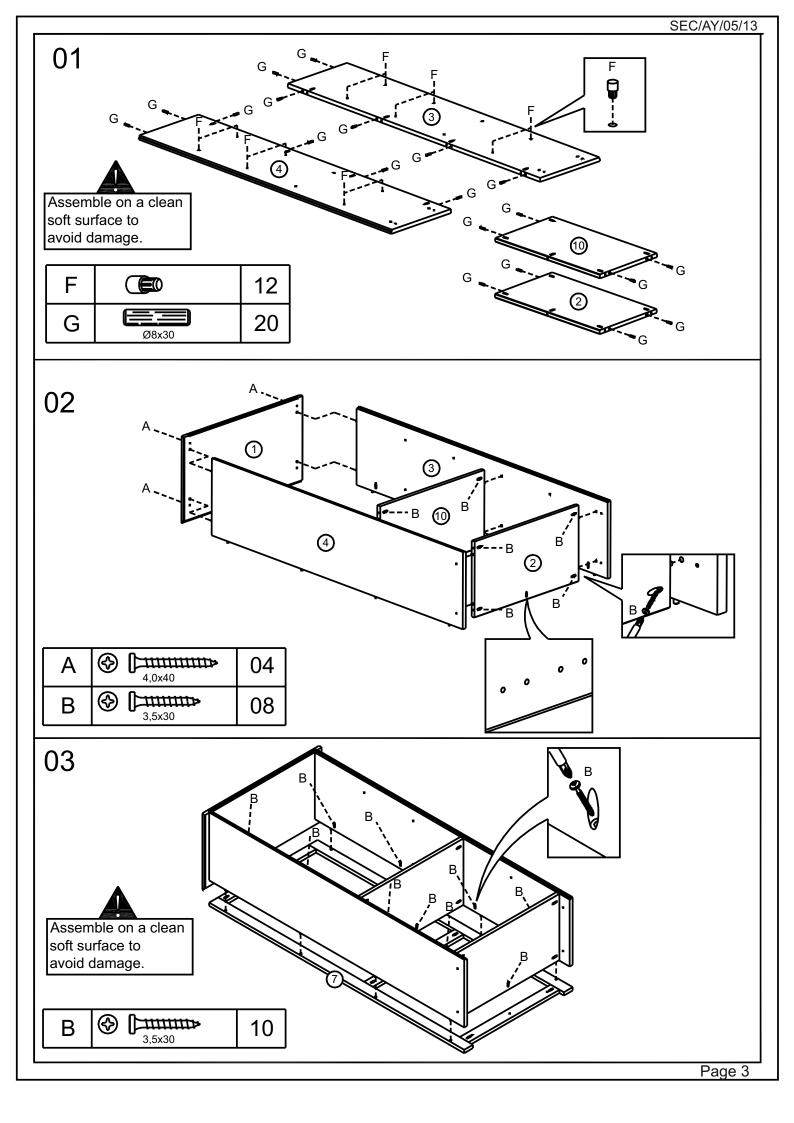

- \* Use of power tools to assemble this product will invalidate any claim and damage this product making it unsafe !!!
  \* Please assemble on a clean soft surface to avoid damage.
- \* Please check contents and read the instructions before commencing assembly.
- \* Assemble this product following the enclosed instructions carefully.
  \* Please take care to avoid damaging panels during assembly.

#### PARTS LIST

| 1 | Top Panel        | 01 |
|---|------------------|----|
| 2 | Base             | 01 |
| 3 | Left Side Panel  | 01 |
| 4 | Right Side Panel | 01 |
| 5 | Adjustable Shelf | 03 |
| 6 | Back Panel       | 01 |

| 7  | Frame        | 01 |
|----|--------------|----|
| 8  | Front Plinth | 01 |
| 9  | Side Plinth  | 02 |
| 10 | Fixed Shelf  | 01 |
| 11 | Right Door   | 01 |
| 12 | Left Door    | 01 |

#### **FITTINGS**

| Α | <b>⊕</b> [                       | 04 |
|---|----------------------------------|----|
| В | <b>⊕</b> [ <del></del><br>3,5x30 | 25 |
| С |                                  | 32 |
| D | 3/16x5/8                         | 02 |

| E | 10x10 | 40 |
|---|-------|----|
| F |       | 12 |
| G | Ø8x30 | 20 |
| Н | Black | 06 |

| I | 02 |
|---|----|
| J | 04 |
| K | 02 |