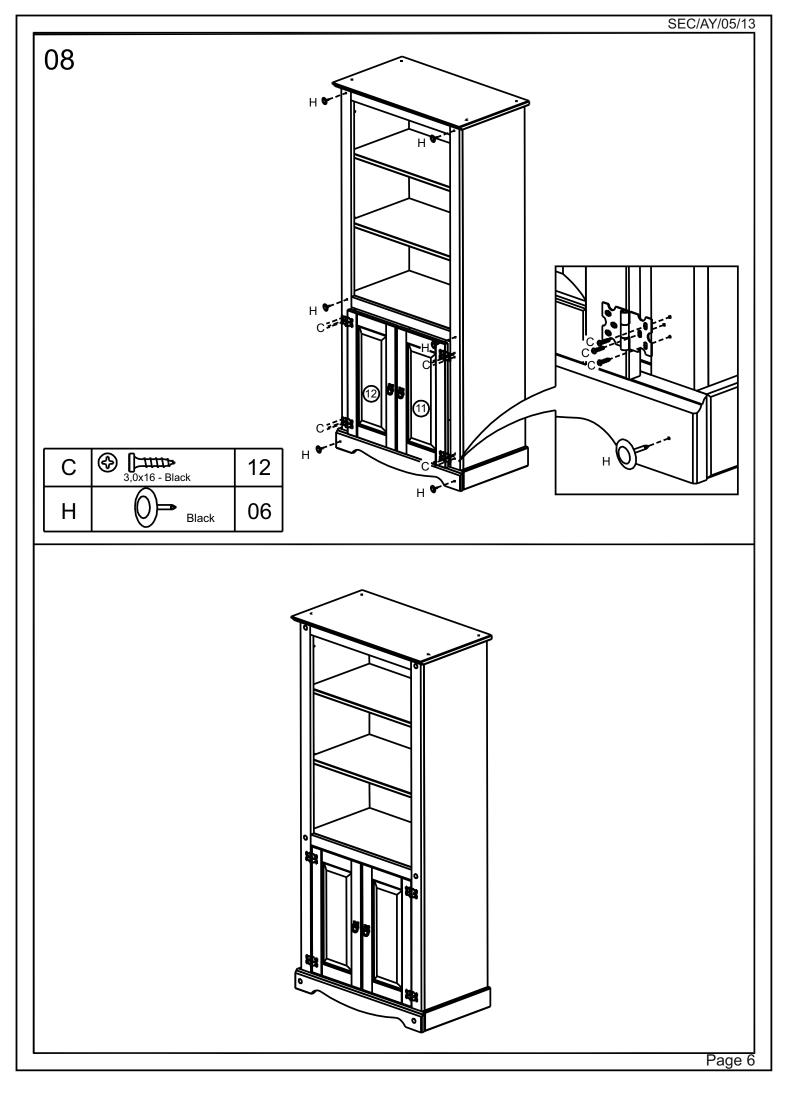

| 7  | Frame        | 01 |
|----|--------------|----|
| 8  | Front Plinth | 01 |
| 9  | Side Plinth  | 02 |
| 10 | Fixed Shelf  | 01 |
| 11 | Right Door   | 01 |
| 12 | Left Door    | 01 |

#### **FITTINGS**

| Α | <b>⊕</b> [                       | 04 |
|---|----------------------------------|----|
| В | <b>⊕</b> [ <del></del><br>3,5x30 | 25 |
| С |                                  | 32 |
| D | 3/16x5/8                         | 02 |

| E | 10x10 | 40 |
|---|-------|----|
| F |       | 12 |
| G | Ø8x30 | 20 |
| Н | Black | 06 |

| I | 02 |
|---|----|
| J | 04 |
| K | 02 |