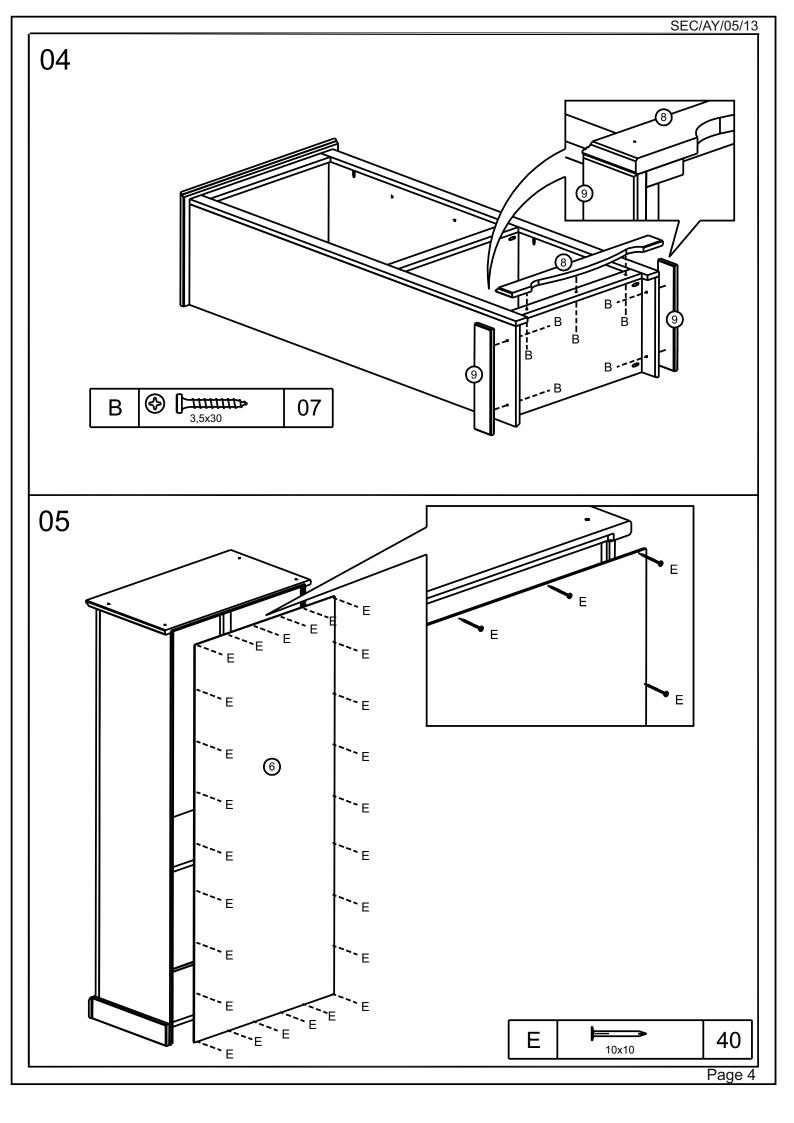

- \* Use of power tools to assemble this product will invalidate any claim and damage this product making it unsafe !!!
  \* Please assemble on a clean soft surface to avoid damage.
- \* Please check contents and read the instructions before commencing assembly.
- \* Assemble this product following the enclosed instructions carefully.
  \* Please take care to avoid damaging panels during assembly.

#### PARTS LIST

| 1 | Top Panel        | 01 |
|---|------------------|----|
| 2 | Base             | 01 |
| 3 | Left Side Panel  | 01 |
| 4 | Right Side Panel | 01 |
| 5 | Adjustable Shelf | 03 |
| 6 | Back Panel       | 01 |

| 7  | Frame        | 01 |
|----|--------------|----|
| 8  | Front Plinth | 01 |
| 9  | Side Plinth  | 02 |
| 10 | Fixed Shelf  | 01 |
| 11 | Right Door   | 01 |
| 12 | Left Door    | 01 |

#### **FITTINGS**

| Α | <b>⊕</b> [                       | 04 |
|---|----------------------------------|----|
| В | <b>⊕</b> [ <del></del><br>3,5x30 | 25 |
| С |                                  | 32 |
| D | 3/16x5/8                         | 02 |

| E | 10x10 | 40 |
|---|-------|----|
| F |       | 12 |
| G | Ø8x30 | 20 |
| Н | Black | 06 |

| I | 02 |
|---|----|
| J | 04 |
| K | 02 |