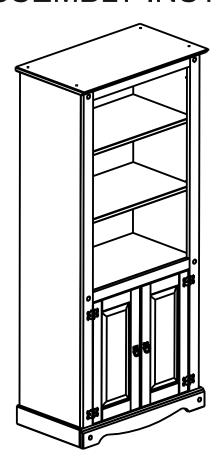

# Corona 2 Door Display Unit/Bookcase

### **ASSEMBLY INSTRUCTIONS**



<u>Is for domestic use and</u> strictly not for contract use.

## IMPORTANT PLEASE READ BEFORE YOU CONTINUE FURTHER

## **CARE AND MAINTENANCE**

After unpacking this product please keep the original packaging in case it needs to be returned for any reason.

- Please ensure all fittings and parts are present before commencing with assembly.
- We recommend that you lay a blanket or sheet on the floor to avoid damage to both your floor and the product.
- We strongly recommend that you keep children away from your work area.
- Assemble this product as close to its final position as possible.
- Never drag or push products as this could cause damage to the joints making it inferior.
- Do not place this product next to a radiator or in direct sunlight.
- Wood is a natural product and may expan