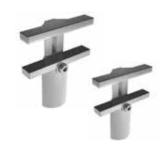

## **Brackets and fixings**

Relax Aluminum Wall Tie Back Support for use with Posts Depth 10in x Width 1.25in x Height 2in

Relax Shelf Brackets Pair for use with Posts Depth 2in x Width 1in x Height 4in