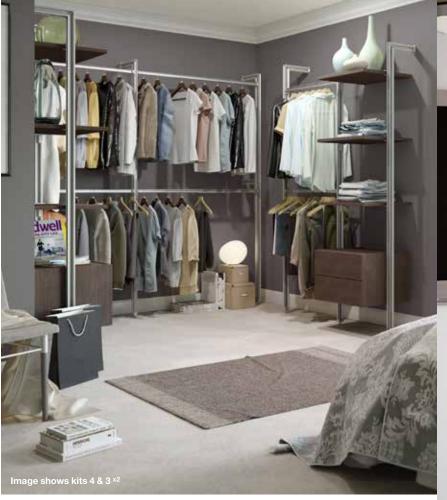

# A storage system built around you

## What's next...

Now you have your measurements, you can start to plan your interior storage solution. Spacepro stanchion based systems can run from floor to ceiling or floor to wall depending on your space and needs.

The Aura system is simple to install and the accessories hook in and out of the stanchions making it really easy to arrange your storage how you need it.

The system gives you even more flexibility with the option of installation floor to ceiling or floor to wall. Its patented attachment system lets you position the accessories with precision, so you can use all your space and fit in those awkward-sized possessions.