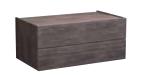

## Wood effect double drawers

Tuxedo double drawer box (24 in) drawers and shelves: Depth 20in x Width 24in x Height 15.5in

Tuxedo double drawer box (36 in) drawers and shelves: Depth 20in x Width 36in x Height 15.5in

White double drawer box (24 in) drawers and shelves: Depth 20in x Width 24in x Height 15.5in

White double drawer box (36 in) drawers and shelves: Depth 20in x Width 36in x Height 15.5in