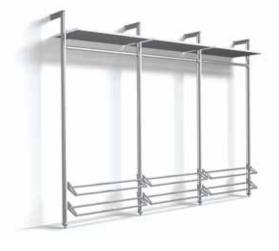

## This bundle contains:

| Name                   | QTY | White | Tuxedo |  |
|------------------------|-----|-------|--------|--|
| Floor to wall post *   | 2   |       |        |  |
| Closet rod 48" *       | 1   |       |        |  |
| Shoe rack 48" *        | 2   |       |        |  |
| Large shelf 48"        | 1   | -     |        |  |
| Wall tie back *        | 2   | -     |        |  |
| Shelf bracket - pair * | 1   | =     |        |  |