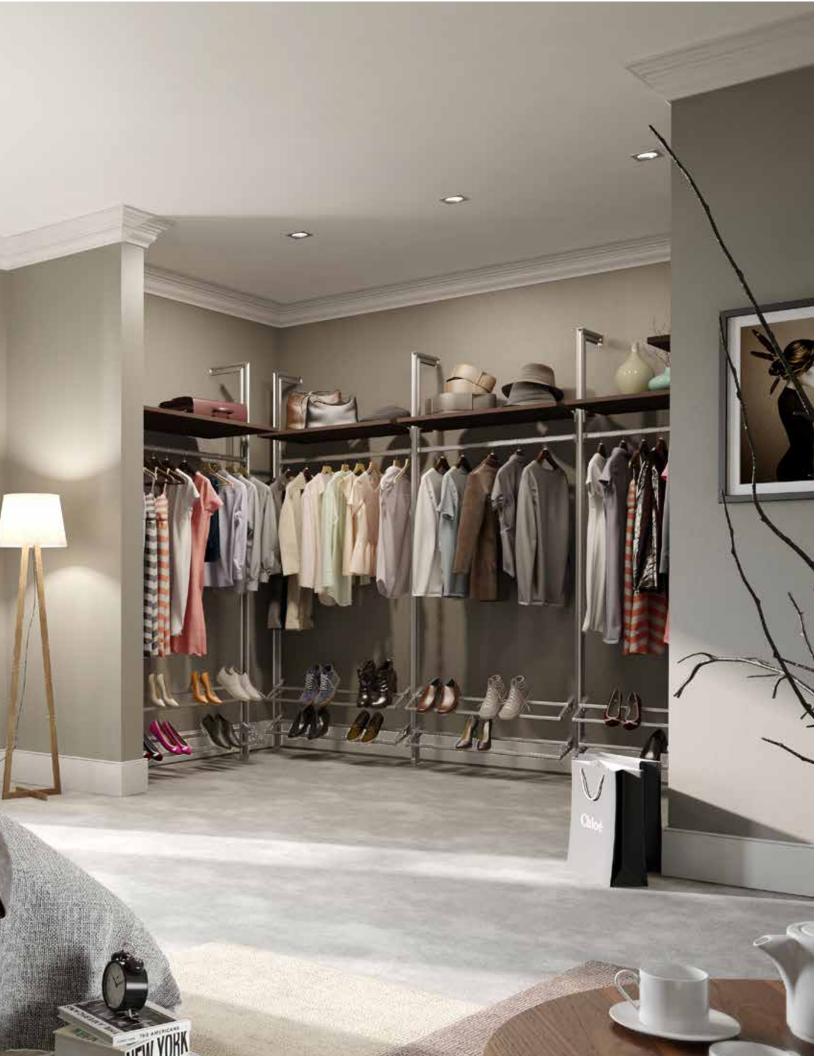

# A storage system built around you

## What's next...

Now you have your measurements, you can start to plan your interior storage solution. Spacepro stanchion based systems can run from floor to ceiling or floor to wall depending on your space and needs.

The Aura system is simple to install and the accessories hook in and out of the stanchions making it really easy to arrange your storage how you need it.

The system gives you even more flexibility with the option of installation floor to ceiling or floor to wall. Its patented attachment system lets you position the accessories with precision, so you can use all your space and fit in those awkward-sized possessions.