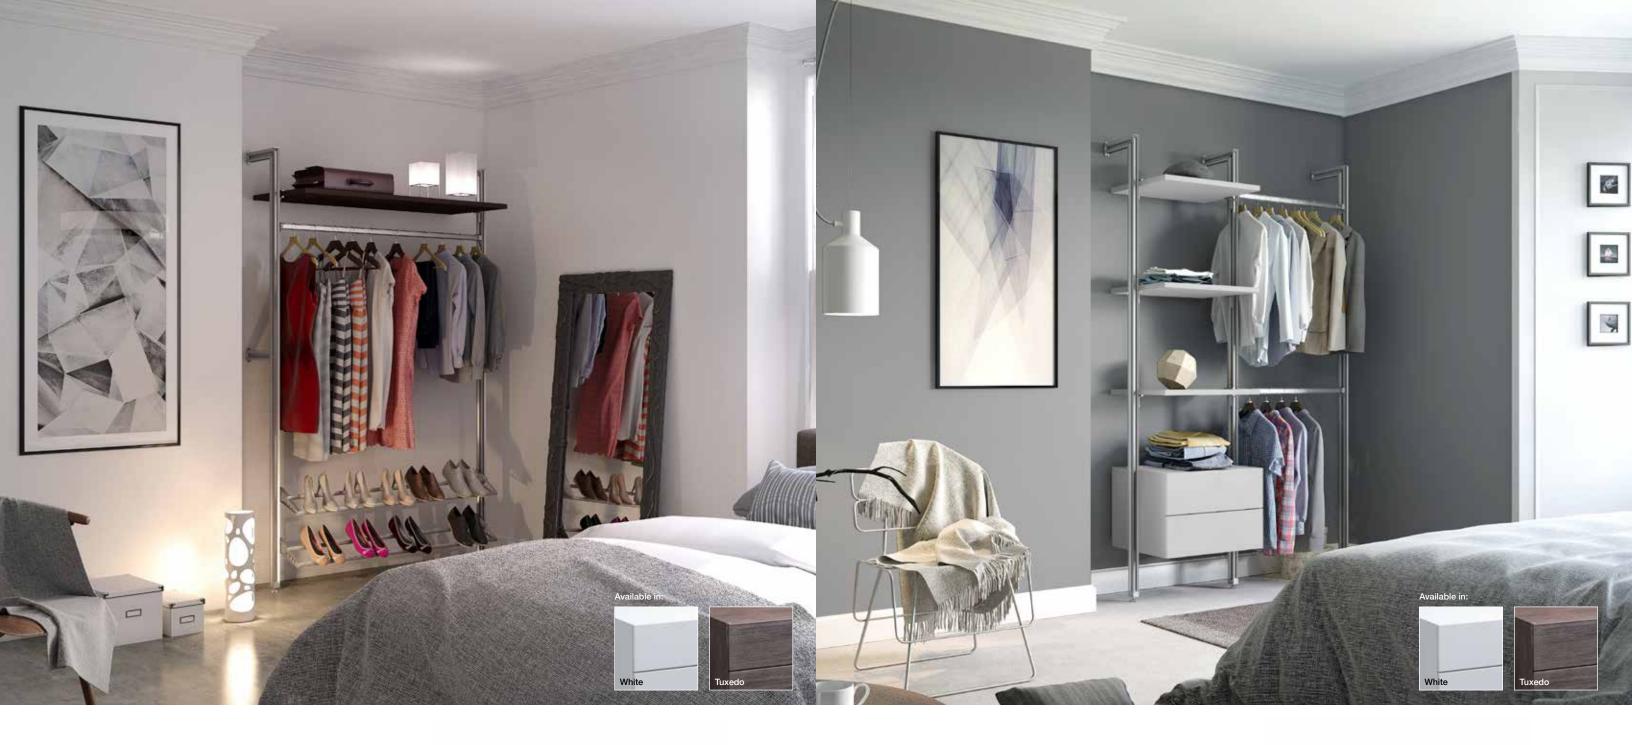

## What's next...

Now you have your measurements, you can start to plan your interior storage solution. Spacepro stanchion based systems can run from floor to ceiling or floor to wall depending on your space and needs.

The Aura system is simple to install and the accessories hook in and out of the stanchions making it really easy to arrange your storage how you need it.

The system gives you even more flexibility with the option of installation floor to ceiling or floor to wall. Its patented attachment system lets you position the accessories with precision, so you can use all your space and fit in those awkward-sized possessions.

# Planning your storage

Start with one column on the left of your space and then add on additional columns until you have filled your space. Most accessories are 24in or 36in but our adjustable hanger bars can be used to fill in that extra space.