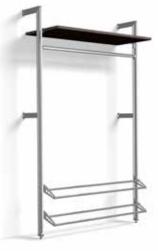

Our stanchions can be cut down to fit any space.

| Name                 | QTY | White | Tuxedo |  |
|----------------------|-----|-------|--------|--|
| Floor to wall post * | 2   |       |        |  |
| Closet rod 48" *     | 2   |       |        |  |
| Wall tie back *      | 2   |       |        |  |