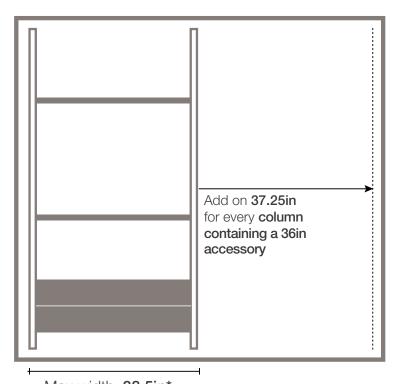

# Planning your storage

Start with one column on the left of your space and then add on additional columns until you have filled your space. Most accessories are 24in or 36in but our adjustable hanger bars can be used to fill in that extra space.

**24in** Accessories

For 24in accessories
Width plus 2 Stanchions = 26.5mm

Max width: 26.5in\*

**36in** Accessories

For 36in accessories
Width plus 2 Stanchions = **38.5in** 

Max width: 38.5in\*