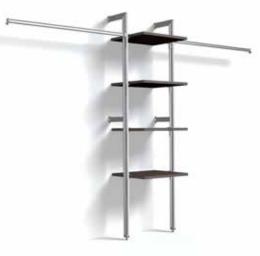

## This hundle contains

| Triis buridie coritairis. |     |       |        |
|---------------------------|-----|-------|--------|
| Name                      | QTY | White | Tuxedo |
| Floor to wall post *      | 4   |       |        |
| Closet rod 48" *          | 3   | -     |        |
| Medium shelf 36"          | 3   | -     |        |
| Shelf bracket - pair *    | 3   | -     |        |
| Shoe rack 48" *           | 6   | -     |        |
|                           |     | -     |        |