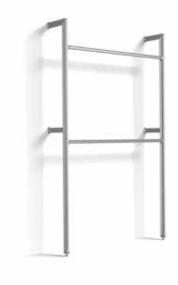

Our stanchions can be cut down to fit any space.

| Name                 | QTY | White | Tuxedo |  |
|----------------------|-----|-------|--------|--|
| Floor to wall post * | 2   |       |        |  |
| Closet rod 48" *     | 2   |       |        |  |
| Wall tie back *      | 2   |       |        |  |

Relax Drawer Box Fixing Kit Depth 2.5in x Width 1in x Height 1in

Relax 88 in. Aluminum Floor to Wall Post Depth 11.5in x Width 1.25in x Height 88in

(This item can be cut down to size)

With our accessories you can create a unique storage solution to suit any space.