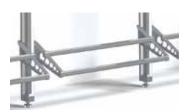

## Shoe rack

Relax 6 in. Aluminum Side Wall Adaptor Depth 1in x Width 1in x Height 6in

Relax 48 in. Aluminum **Closet Rod with Brackets** Depth 1in x Width 48in x Height 1in

(This item can be cut down to size)

Relax 48 in. Aluminum Shoe Rack Kit

Depth 6in x Width 48in x Height 6in (This item can be cut down to size)