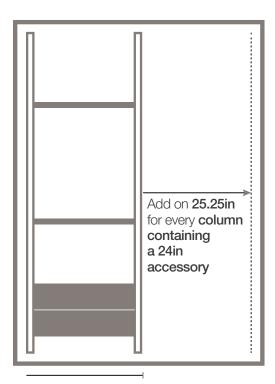

# Planning your storage

Start with one column on the left of your space and then add on additional columns until you have filled your space. Most accessories are 24in or 36in but our adjustable hanger bars can be used to fill in that extra space.

**24in** Accessories

For 24in accessories
Width plus 2 Stanchions = 26.5mm

Max width: 26.5in\*

**36in** Accessories

For 36in accessories
Width plus 2 Stanchions = **38.5in** 

Max width: 38.5in\*