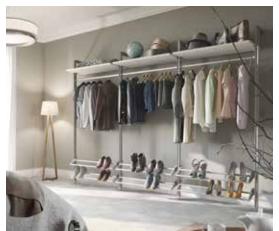

## What's next...

Now you have your measurements, you can start to plan your interior storage solution. Spacepro stanchion based systems can run from floor to ceiling or floor to wall depending on your space and needs.

The Aura system is simple to install and the accessories hook in and out of the stanchions making it really easy to arrange your storage how you need it.

The system gives you even more flexibility with the option of installation floor to ceiling or floor to wall. Its patented attachment system lets you position the accessories with precision, so you can use all your space and fit in those awkward-sized possessions.

# Planning your storage

Start with one column on the left of your space and then add on additional columns until you have filled your space. Most accessories are 24in or 36in but our adjustable hanger bars can be used to fill in that extra space.