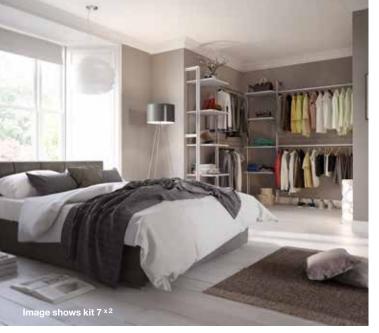

## Height 88in x Width 88in x Depth 20in

| riis buridie coritairis. |     |       |        |
|--------------------------|-----|-------|--------|
| Name                     | QTY | White | Tuxedo |
| Floor to wall post *     | 3   |       |        |
| Closet rod 48" *         | 3   |       |        |
| Large shelf 48"          | 1   | -     |        |
| Medium shelf 36"         | 2   | -     |        |
| Shelf bracket - pair *   | 3   |       |        |
| Shoe rack 48" *          | 2   | -     |        |