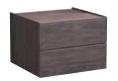

## Wood effect double drawers

Tuxedo double drawer box (24 in) drawers and shelves: Depth 20in x Width 24in x Height 15.5in

Tuxedo double drawer box (36 in) drawers and shelves: Depth 20in x Width 36in x Height 15.5in

White double drawer box (24 in) drawers and shelves: Depth 20in x Width 24in x Height 15.5in

White double drawer box (36 in) drawers and shelves: Depth 20in x Width 36in x Height 15.5in