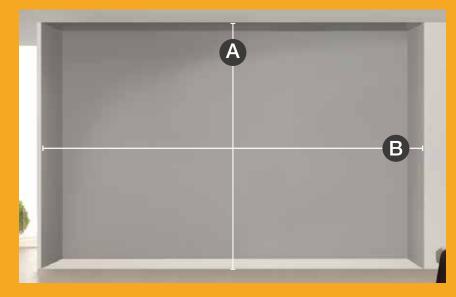

## Measure up

It's really important to prepare your project by measuring up your space. This will ensure your storage systems fit perfectly and inform what you do

## What's next...

Now you have your measurements, you can start to plan your interior storage solution. Spacepro stanchion based systems can run from floor to ceiling or floor to wall depending on your space and needs.