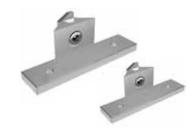

## **Brackets and fixings**

Relax Aluminum Wall Tie Back Support for use with Posts Depth 10in x Width 1.25in x Height 2in

Relax Shelf Brackets Pair for use with Posts Depth 2in x Width 1in x Height 4in

Relax Drawer Box Fixing Kit Depth 2.5in x Width 1in x Height 1in

Relax 88 in. Aluminum Floor to Wall Post Depth 11.5in x Width 1.25in x Height 88in

(This item can be cut down to size)

With our accessories you can create a unique storage solution to suit any space.