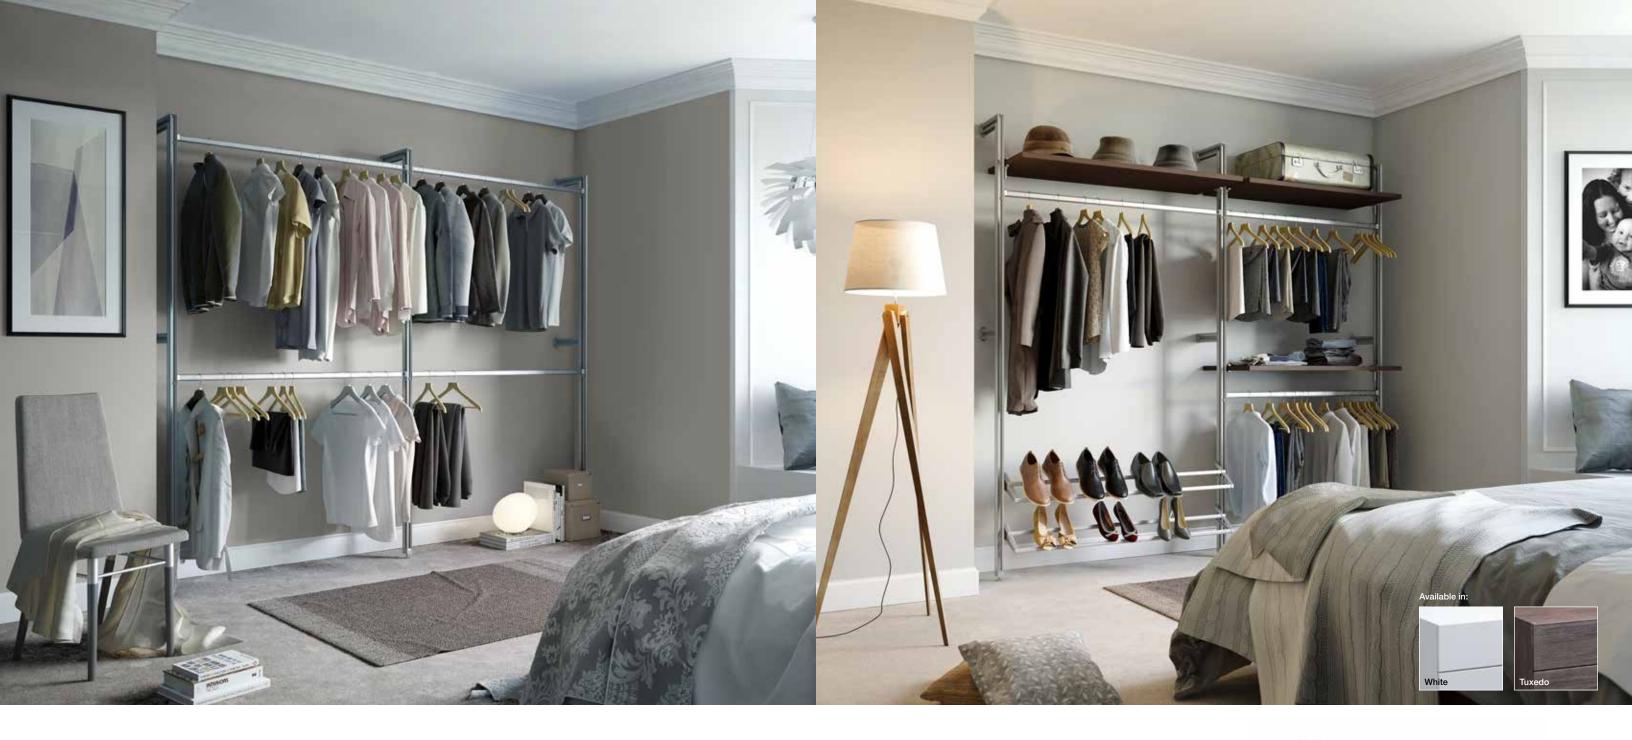

# A storage system built around you

## What's next...

Now you have your measurements, you can start to plan your interior storage solution. Spacepro stanchion based systems can run from floor to ceiling or floor to wall depending on your space and needs.

The Aura system is simple to install and the accessories hook in and out of the stanchions making it really easy to arrange your storage how you need it.

The system gives you even more flexibility with the option of installation floor to ceiling or floor to wall. Its patented attachment system lets you position the accessories with precision, so you can use all your space and fit in those awkward-sized possessions.