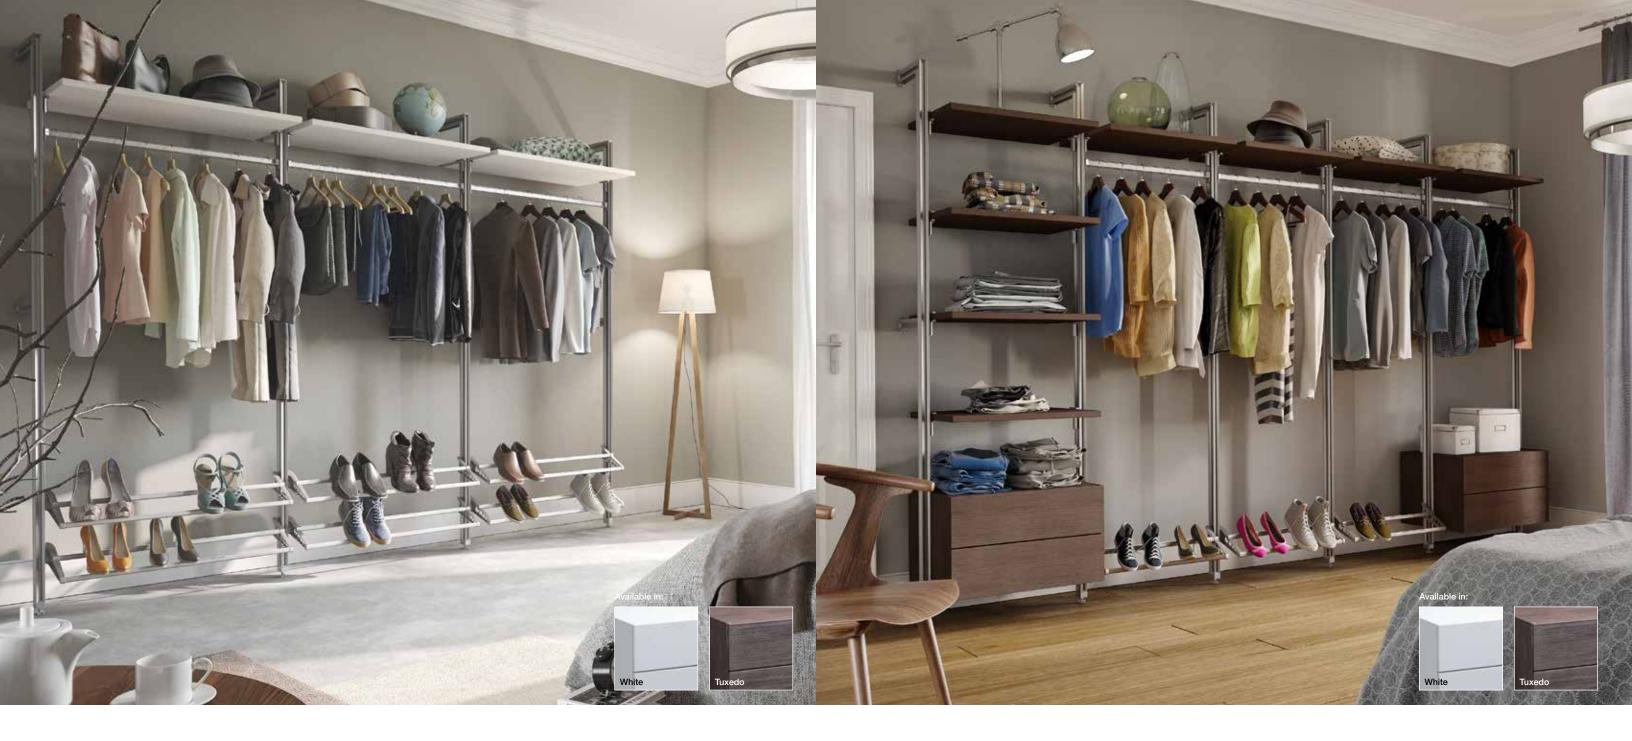

## What's next...

Now you have your measurements, you can start to plan your interior storage solution. Spacepro stanchion based systems can run from floor to ceiling or floor to wall depending on your space and needs.

The Aura system is simple to install and the accessories hook in and out of the stanchions making it really easy to arrange your storage how you need it.

The system gives you even more flexibility with the option of installation floor to ceiling or floor to wall. Its patented attachment system lets you position the accessories with precision, so you can use all your space and fit in those awkward-sized possessions.