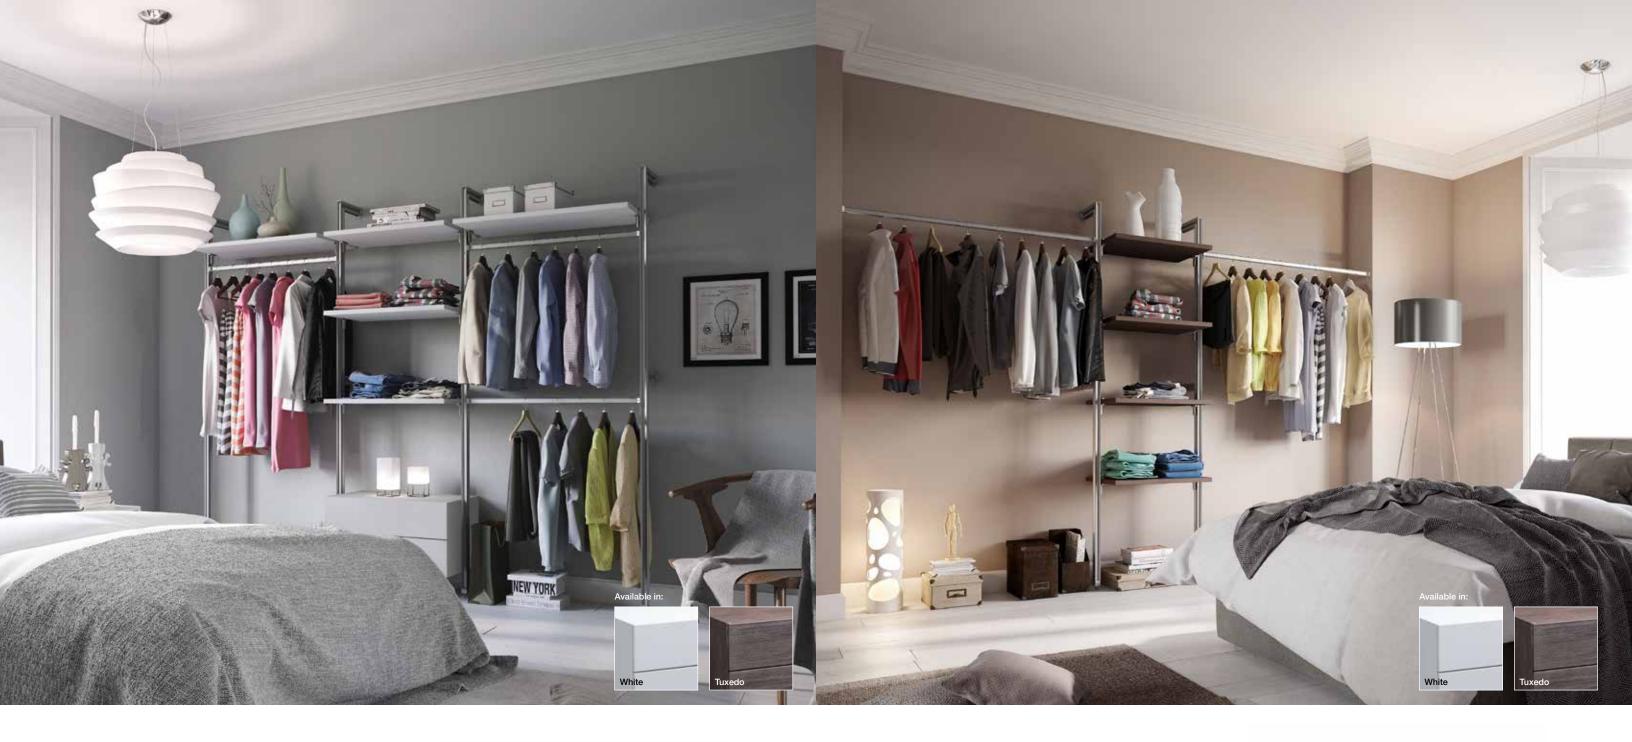

# A storage system built around you

## What's next...

Now you have your measurements, you can start to plan your interior storage solution. Spacepro stanchion based systems can run from floor to ceiling or floor to wall depending on your space and needs.

The Aura system is simple to install and the accessories hook in and out of the stanchions making it really easy to arrange your storage how you need it.

The system gives you even more flexibility with the option of installation floor to ceiling or floor to wall. Its patented attachment system lets you position the accessories with precision, so you can use all your space and fit in those awkward-sized possessions.

# Planning your storage

Start with one column on the left of your space and then add on additional columns until you have filled your space. Most accessories are 24in or 36in but our adjustable hanger bars can be used to fill in that extra space.