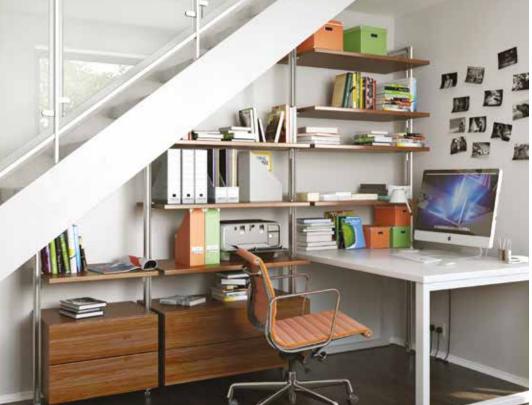

# A storage system built around you

## What's next...

Now you have your measurements, you can start to plan your interior storage solution. Spacepro stanchion based systems can run from floor to ceiling or floor to wall depending on your space and needs.

The Aura system is simple to install and the accessories hook in and out of the stanchions making it really easy to arrange your storage how you need it.

The system gives you even more flexibility with the option of installation floor to ceiling or floor to wall. Its patented attachment system lets you position the accessories with precision, so you can use all your space and fit in those awkward-sized possessions.