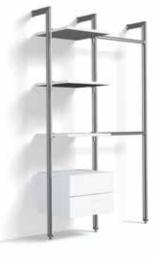

## This bundle contains:

| Name                   | QTY | White | Tuxedo |  |
|------------------------|-----|-------|--------|--|
| Floor to wall post *   | 2   |       |        |  |
| Closet rod 48" *       | 1   |       |        |  |
| Shoe rack 48" *        | 2   |       |        |  |
| Large shelf 48"        | 1   | -     |        |  |
| Wall tie back *        | 2   | -     |        |  |
| Shelf bracket - pair * | 1   | =     |        |  |