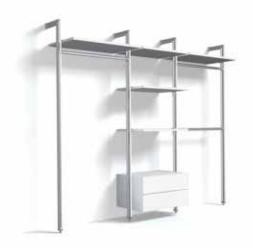

## Height 88in x Width 88in x Depth 20in

| riis buridie coritairis. |     |       |        |
|--------------------------|-----|-------|--------|
| Name                     | QTY | White | Tuxedo |
| Floor to wall post *     | 3   |       |        |
| Closet rod 48" *         | 3   |       |        |
| Large shelf 48"          | 1   | -     |        |
| Medium shelf 36"         | 2   | -     |        |
| Shelf bracket - pair *   | 3   |       |        |
| Shoe rack 48" *          | 2   | -     |        |