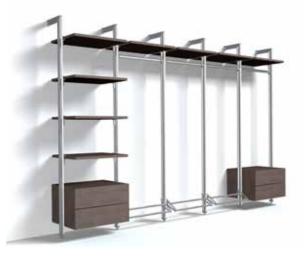

## Height 88in x Width 122in x Depth 20in

| The barraio cornaine.  |     |       |        |
|------------------------|-----|-------|--------|
| Name                   | QTY | White | Tuxedo |
| Floor to wall post *   | 2   |       |        |
| Closet rod 48" *       | 2   |       |        |
| Small shelf 24"        | 4   | _     |        |
| Wall tie back *        | 2   | _     |        |
| Shelf bracket - pair * | 4   | -     |        |
| Mini wall stanchion *  | 2   | -     |        |
|                        |     | -     |        |