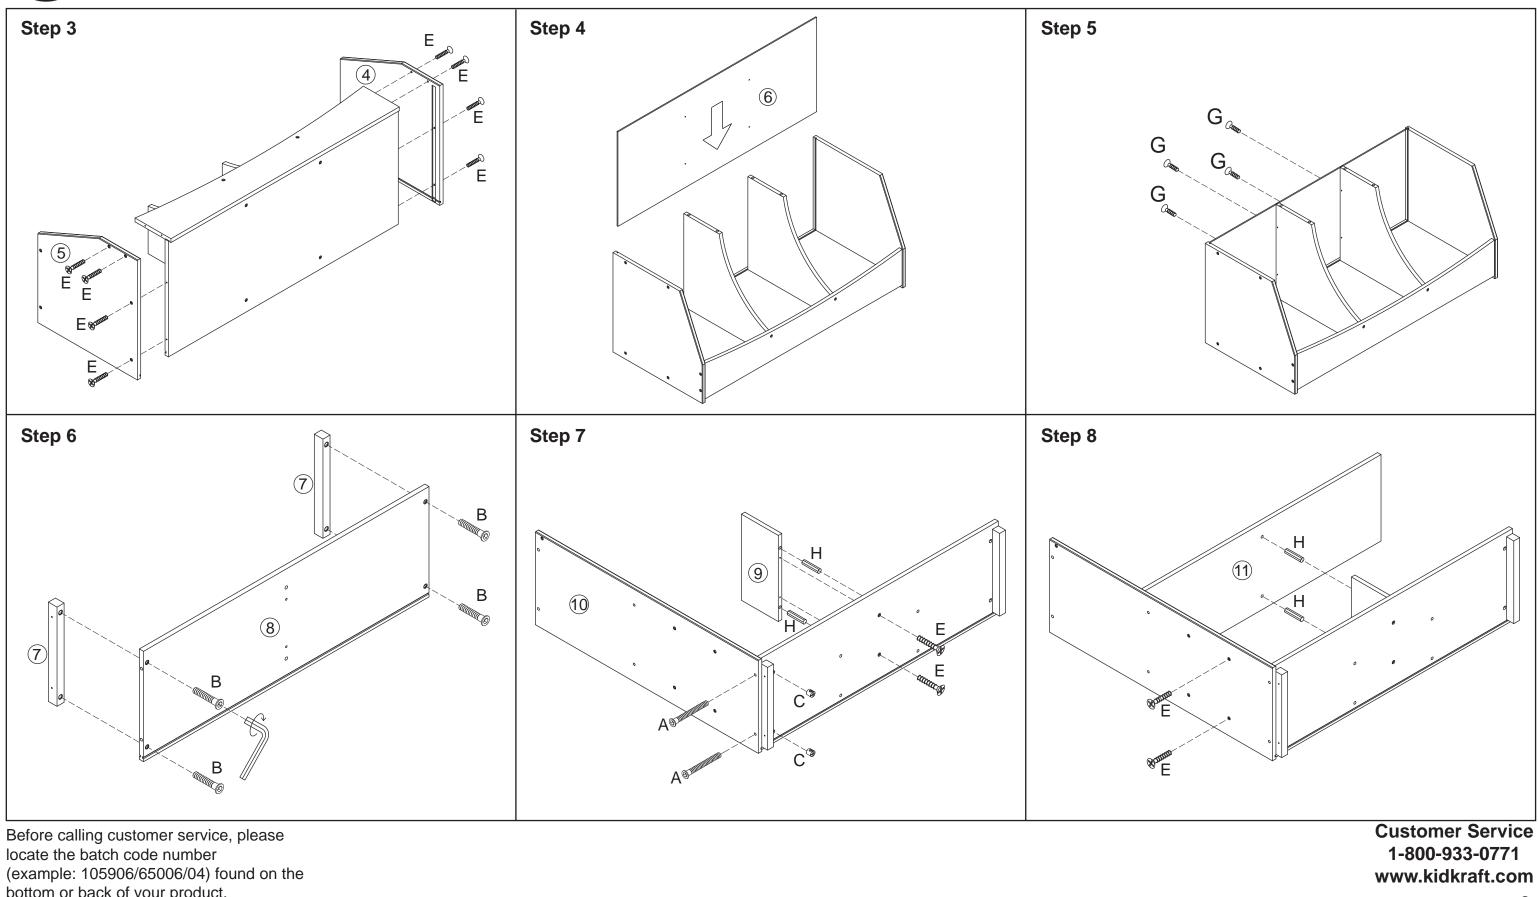

# Wall Storage Unit - Espresso Assembly Instructions

locate the batch code number (example: 105906/65006/04) found on the bottom or back of your product.