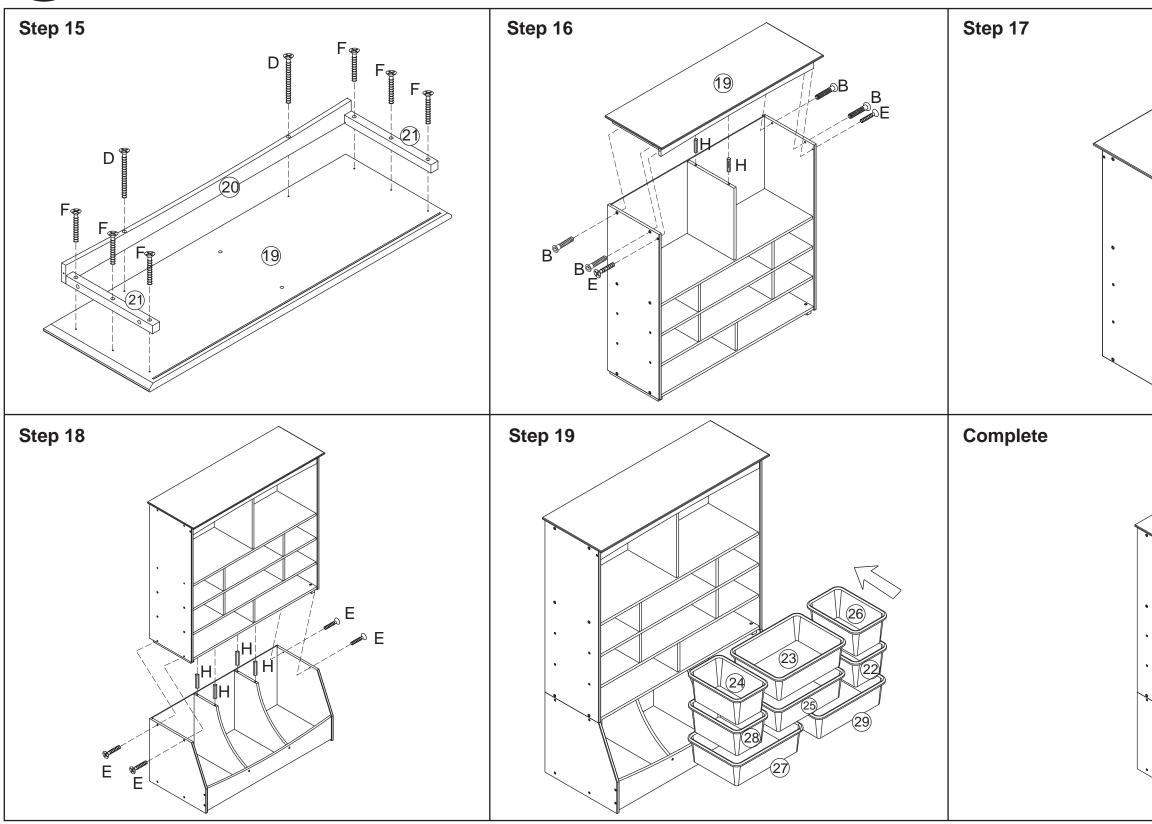

#### Item #14982

To order replacement parts, please visit www.kidkraft.com

**Customer Service** 1-800-933-0771 www.kidkraft.com

# Wall Storage Unit - Espresso Assembly Instructions

**Customer Service** 1-800-933-0771 www.kidkraft.com

Item #14982