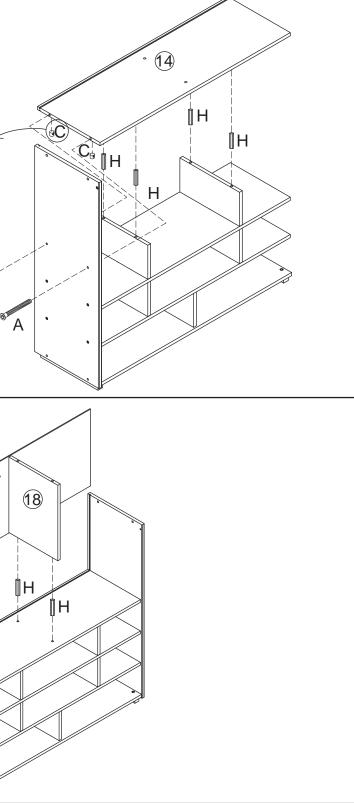

# Wall Storage Unit - Espresso Assembly Instructions

locate the batch code number (example: 105906/65006/04) found on the bottom or back of your product.