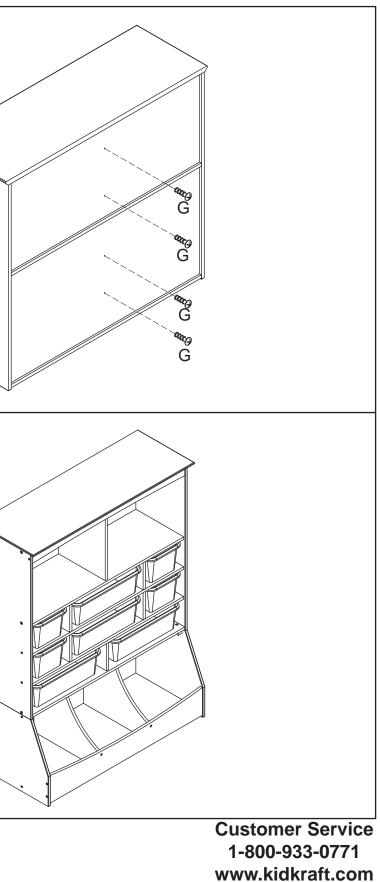

#### Item #14982

To order replacement parts, please visit www.kidkraft.com

**Customer Service** 1-800-933-0771 www.kidkraft.com

# Wall Storage Unit - Espresso Assembly Instructions

**Customer Service** 1-800-933-0771 www.kidkraft.com

Item #14982