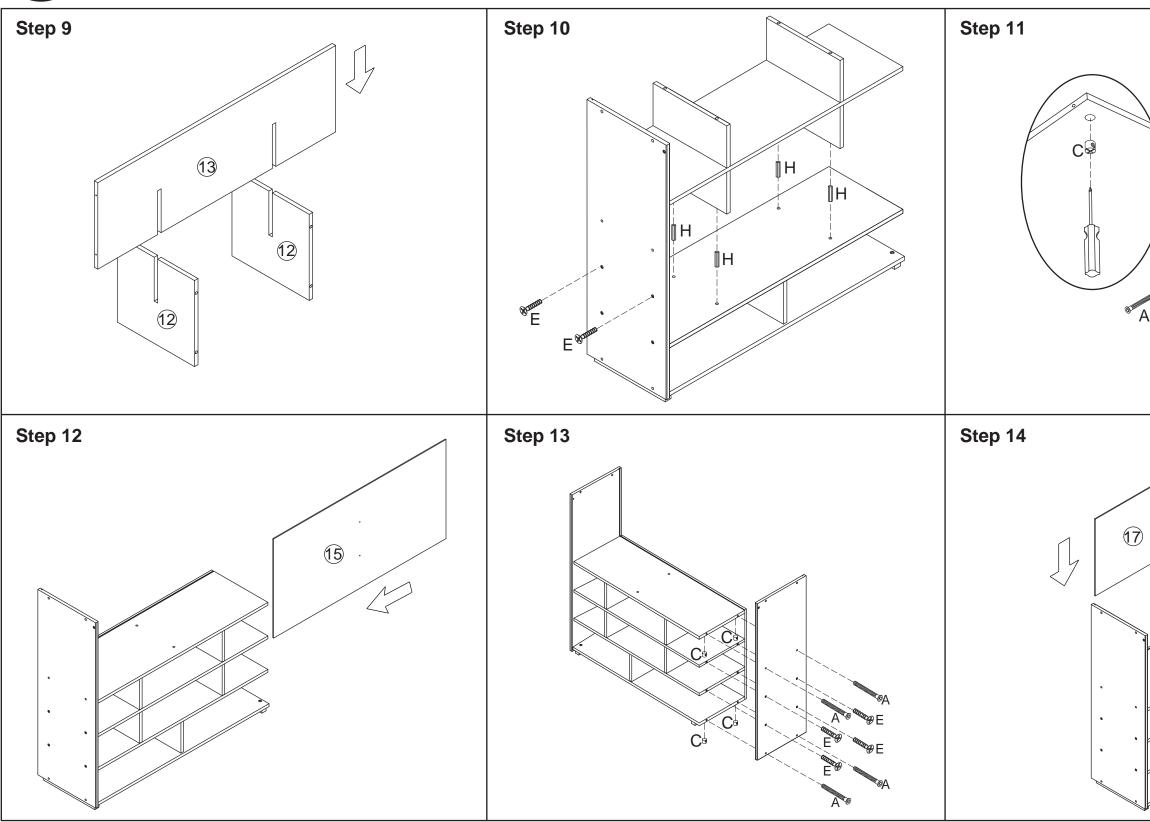

# Wall Storage Unit - Espresso Assembly Instructions

locate the batch code number (example: 105906/65006/04) found on the bottom or back of your product.