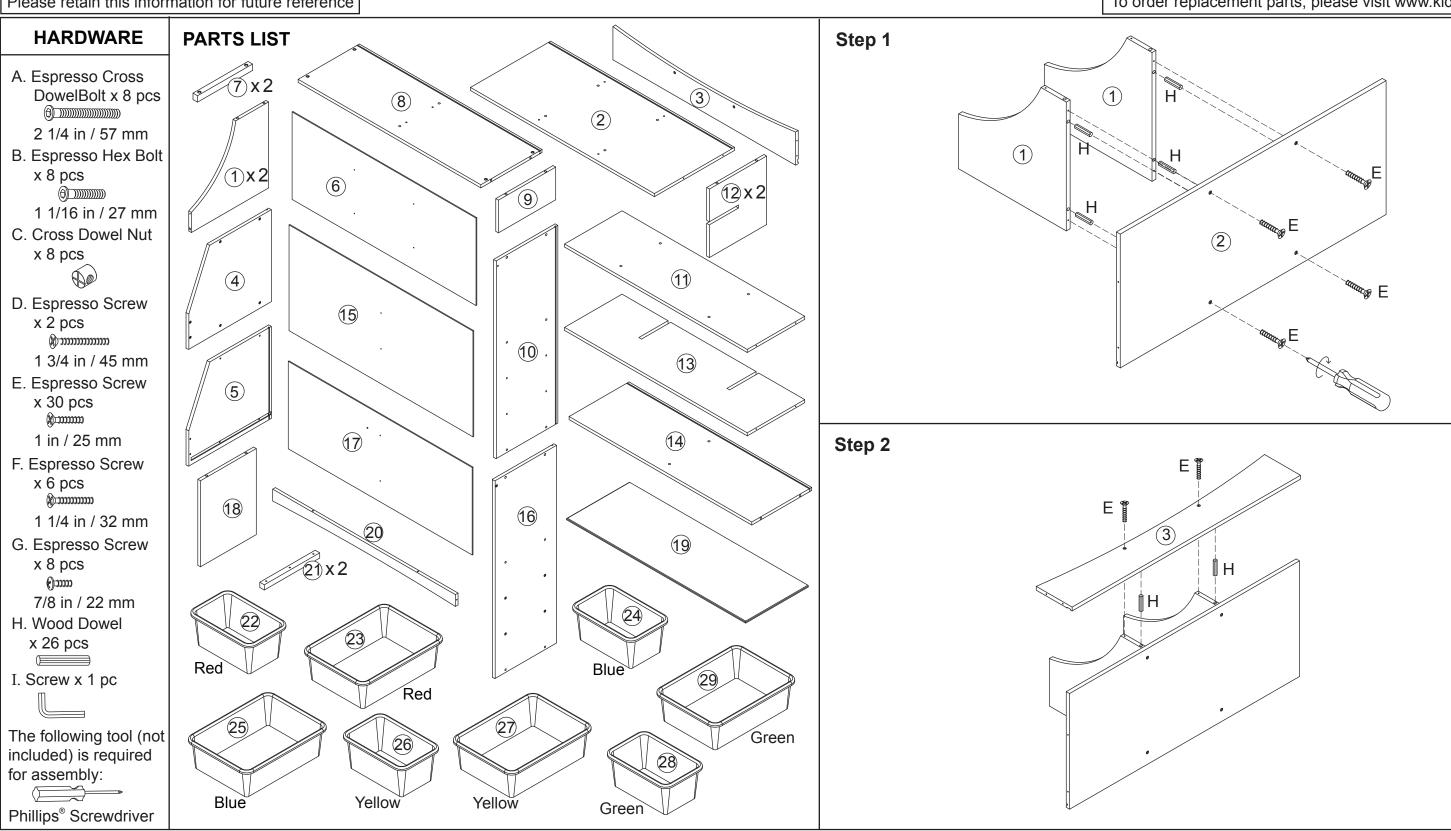

#### Item #14982

To order replacement parts, please visit www.kidkraft.com

**Customer Service** 1-800-933-0771 www.kidkraft.com

# Wall Storage Unit - Espresso Assembly Instructions

locate the batch code number (example: 105906/65006/04) found on the bottom or back of your product.