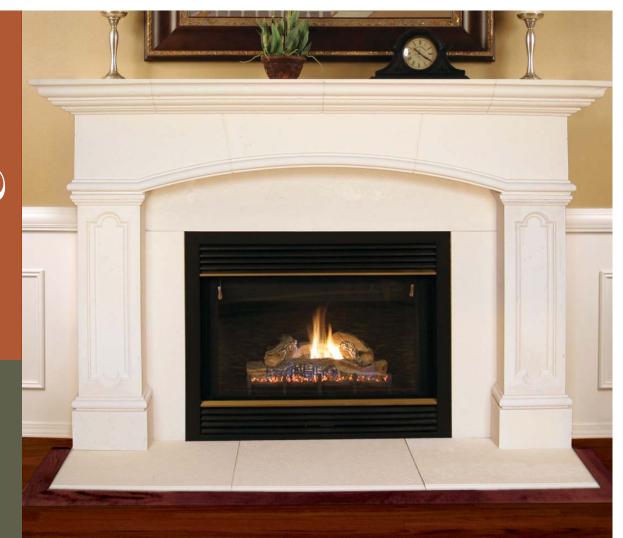

## Abington

AMERICAST ARCHITECTURAL STONE thin cast

stone mantel surrounds create a luxurious focal point for any fireplace at a fraction of the cost of real stone. Our surrounds, hand-made in America, provide the rugged appearance of authentic stone along with highly detailed architectural design. Constructed from a combination of gypsum and fiber materials, our surrounds are noncombustible and do not shrink or swell with temperature or humidity changes ensuring a tight fit upon installation. All surrounds include mantel shelf, legs, surround panels and hearth. Models with adjustable face panels fit a variety of fireplace openings. Models are available in variety of finishes such as travertine. Colors other than shown are available upon request.

Americast Architectural Stone mantel surrounds highlight the rugged warmth of your fireplace.

A OPENING WIDTH: 52"
B OUTSIDE WIDTH: 71-1/2"
C LEG HEIGHT: 40"
D OUTSIDE HEIGHT: 58"
E TOP WIDTH: 80"
F LEG WIDTH: 10-1/4"
G SHELF DEPTH: 10"
H LEG DEPTH: 5-1/4"