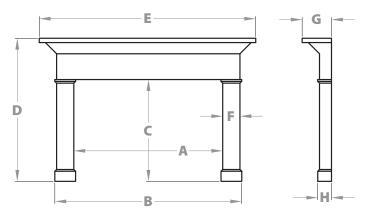

Americast Architectural Stone mantel surrounds highlight the rugged warmth of your fireplace.

A OPENING WIDTH: 52"
B OUTSIDE WIDTH: 71-1/2"
C LEG HEIGHT: 40"
D OUTSIDE HEIGHT: 58"
E TOP WIDTH: 80"
F LEG WIDTH: 10-1/4"
G SHELF DEPTH: 10"
H LEG DEPTH: 5-1/4"

Adjustable filler panels included. Leg Panels: 37-3/8"x 9-3/4" Header Panel: 55-1/4 "x 13-7/8"

5964-G Peachtree Corners East, Norcross, GA 30071 PH 770-987-3827 www.americastarchstone.com