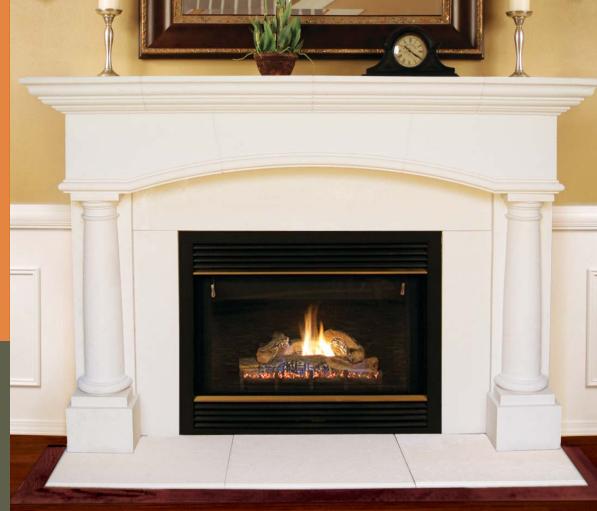

ARCHITECTURAL STONE

AMERICAST ARCHITECTURAL STONE thin cast stone mantel surrounds create a luxurious focal point for any fireplace at a fraction of the cost of real stone. Our surrounds, hand-made in America, provide the rugged appearance of authentic stone along with highly detailed architectural design. Constructed from a combination of gypsum and fiber materials, our surrounds are non-combustible and do not shrink or swell with temperature or humidity changes ensuring a tight fit upon installation. All surrounds include mantel shelf, legs, surround panels and hearth. Models with adjustable face panels fit a variety of fireplace openings. Models are available in variety of finishes such as travertine. Colors other than shown are available upon request.

Americast Architectural Stone mantel surrounds highlight the rugged warmth of your fireplace. A OPENING WIDTH: 52"

B OUTSIDE WIDTH: 70-3/4"

C LEG HEIGHT: 40"

D OUTSIDE HEIGHT: 58"

E TOP WIDTH: 80"

F LEG WIDTH: 9-3/4"