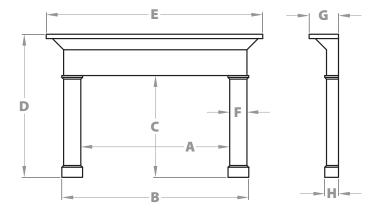

Americast Architectural Stone mantel surrounds highlight the rugged warmth of your fireplace. A OPENING WIDTH: 52"

B OUTSIDE WIDTH: 70-3/4"

C LEG HEIGHT: 40"

D OUTSIDE HEIGHT: 58"

E TOP WIDTH: 80"

F LEG WIDTH: 9-3/4"

G SHELF DEPTH: 10"

H LEG DEPTH: 6-1/2"

Adjustable filler panels included. Leg Panels: 37-3/8"x9-3/4" Header Panel: 55-1/4"x1 3-7/8"

5964-G Peachtree Corners East, Norcross, GA 30071 PH 770-987-3827 www.americastarchstone.com