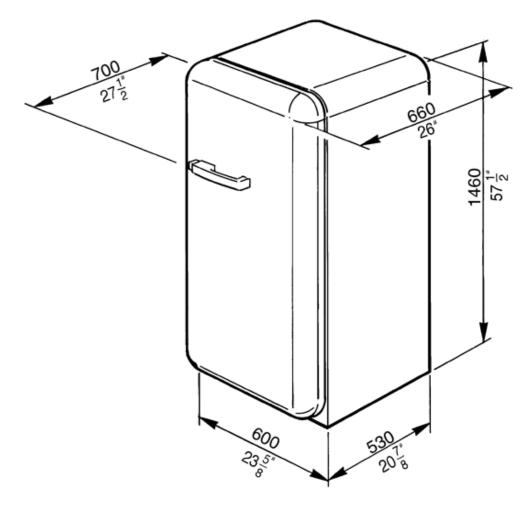

#### Dimensions (h x w x d)

57½" x 235/8" x 27½" Gross weight: 181.4lbs Net weight: 156.5lbs

When positioning these appliances adjacent to a kitchen unit, a gap of 6 7/8" must be left on the hinged side of the product to allow the door to open. When positioning next to a wall, it is recommended to leave a larger gap of 12 1/2".