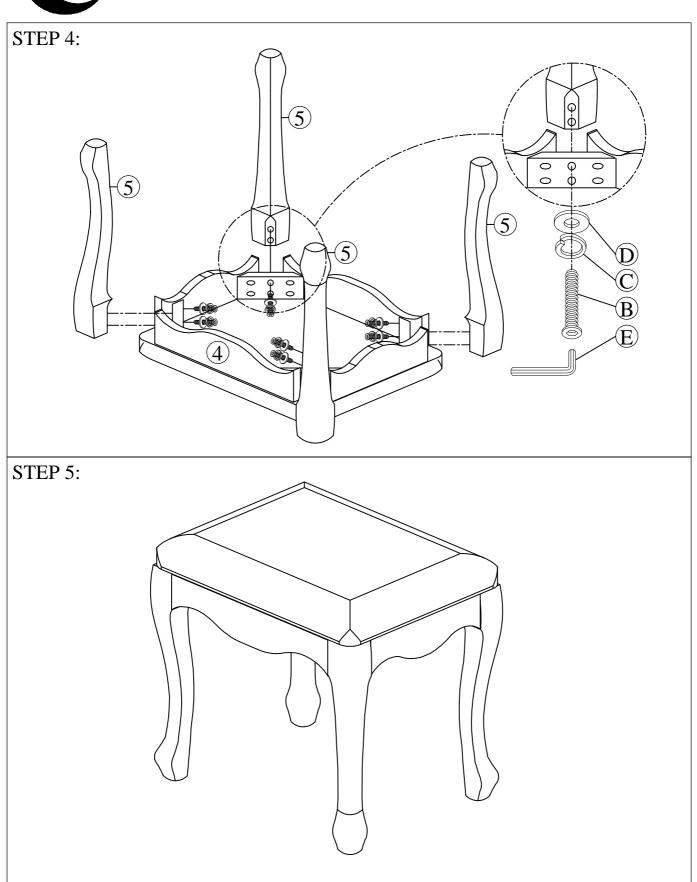

#### HARDWARE PACKAGE COUNT

OPEN HARDWARE PACKAGE ON A FLAT SURFACE COVERED WITH NEWSPAPER. COUNT EACH PIECE OF HARDWARE TO MATCH THE QUALITY NUMBER IN THE HARDWARE LIST COLUMN CALL CUSTOMER SERVICE IF ANY OF THE PARTS ARE MISSING. FOLLOW THE LETTER IDENTIFICATION WHEN READING THE ASSEMBLY DRAWING "A" THROUGH "K"

#### HARDWARE IDENTIFICATION

| SYMBOL | GRAPHICS             | DESCRIPTION     | QTY |
|--------|----------------------|-----------------|-----|
| A      | Ø1/4"xL.1-           | 1/8" SHORT BOLT | 12  |
| В      | Ø1/4"xL.2-           | 3/8" LONG BOLT  | 8   |
| C      |                      | SPRING WASHER   | 8   |
| D      |                      | FLAT WASHER     | 8   |
| E      |                      | ALLEN WRENCH    | 1   |
| F      |                      | CYSTAL KNOB     | 2   |
| G      | (humaninini) Ø4x20mm | KNOB SCREW      | 2   |
| Н      |                      | MIRROR          | 1   |
| I      |                      | MIRROR HOLDER   | 2   |
| J      | ⊕ ∮mmm Ø4x12mm       | PAN HEAD SCREW  | 4   |
| K      |                      | SHELF PIN       | 8   |

TOOLS REQUIRED

A STANDARD PHILIPS HEAD SCREWDRIVER ( NOT PROVIDED) AND AN ALLEN WRENCH " E" (PROVIDED) ARE REQUIRED TO ASSEMBLE THIS UNIT. USE A PLASTIC HEAD MALLET, NOT PROVIDED, TO TAP IN STRETCHERS OR OTHER COMPONENTS.

## **PART IDENTIFICATION:**

| PART NUMBER | DESCRIPTION           | QTY |
|-------------|-----------------------|-----|
| 1           | TABLE-TOP             | 01  |
| 2           | TABLE-LEG             | 04  |
| 3           | SHELF                 | 02  |
| 4           | STOOL - CUSHION FRAME | 01  |
| 5           | STOOL - LEG           | 04  |