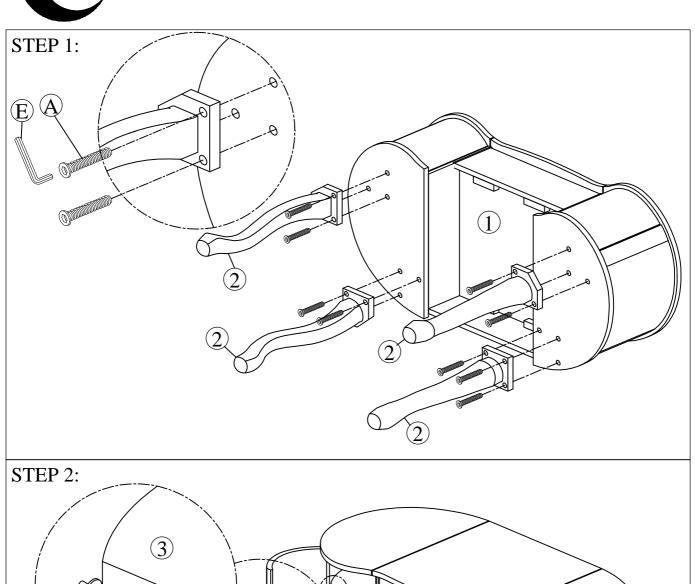

#### HARDWARE PACKAGE COUNT

OPEN HARDWARE PACKAGE ON A FLAT SURFACE COVERED WITH NEWSPAPER. COUNT EACH PIECE OF HARDWARE TO MATCH THE QUALITY NUMBER IN THE HARDWARE LIST COLUMN CALL CUSTOMER SERVICE IF ANY OF THE PARTS ARE MISSING. FOLLOW THE LETTER IDENTIFICATION WHEN READING THE ASSEMBLY DRAWING "A" THROUGH "K"

TOOLS REQUIRED

A STANDARD PHILIPS HEAD SCREWDRIVER ( NOT PROVIDED) AND AN ALLEN WRENCH " E" (PROVIDED) ARE REQUIRED TO ASSEMBLE THIS UNIT. USE A PLASTIC HEAD MALLET, NOT PROVIDED, TO TAP IN STRETCHERS OR OTHER COMPONENTS.