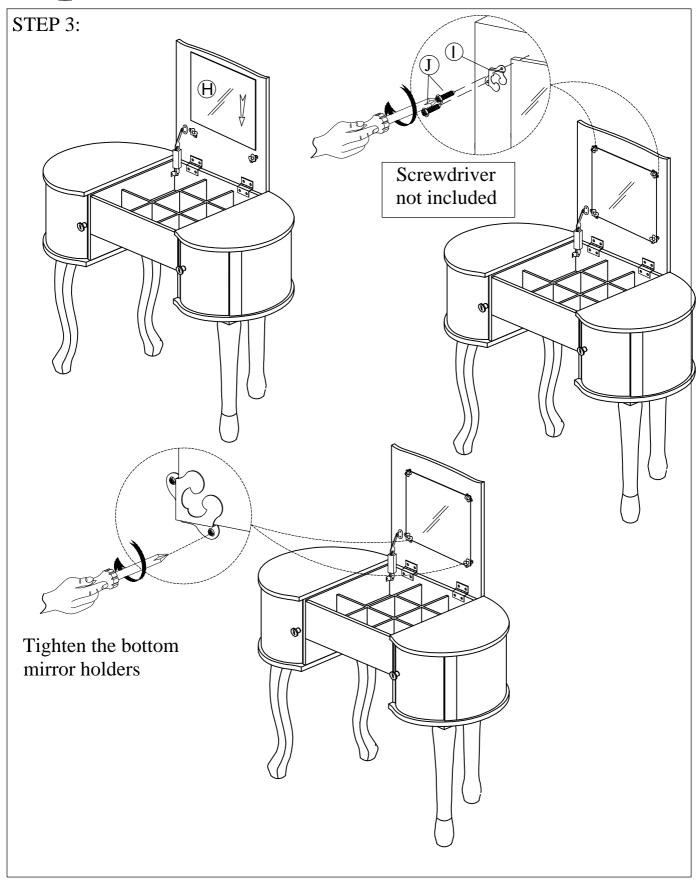

#### HARDWARE PACKAGE COUNT

OPEN HARDWARE PACKAGE ON A FLAT SURFACE COVERED WITH NEWSPAPER. COUNT EACH PIECE OF HARDWARE TO MATCH THE QUALITY NUMBER IN THE HARDWARE LIST COLUMN CALL CUSTOMER SERVICE IF ANY OF THE PARTS ARE MISSING. FOLLOW THE LETTER IDENTIFICATION WHEN READING THE ASSEMBLY DRAWING "A" THROUGH "K"

#### HARDWARE IDENTIFICATION

| SYMBOL | GRAPHICS             | DESCRIPTION     | QTY |
|--------|----------------------|-----------------|-----|
| A      | Ø1/4"xL.1-           | 1/8" SHORT BOLT | 12  |
| В      | Ø1/4"xL.2-           | 3/8" LONG BOLT  | 8   |
| C      |                      | SPRING WASHER   | 8   |
| D      |                      | FLAT WASHER     | 8   |
| E      |                      | ALLEN WRENCH    | 1   |
| F      |                      | CYSTAL KNOB     | 2   |
| G      | (humaninini) Ø4x20mm | KNOB SCREW      | 2   |
| Н      |                      | MIRROR          | 1   |
| I      |                      | MIRROR HOLDER   | 2   |
| J      | ⊕ ∮mmm Ø4x12mm       | PAN HEAD SCREW  | 4   |
| K      |                      | SHELF PIN       | 8   |

TOOLS REQUIRED

A STANDARD PHILIPS HEAD SCREWDRIVER ( NOT PROVIDED) AND AN ALLEN WRENCH " E" (PROVIDED) ARE REQUIRED TO ASSEMBLE THIS UNIT. USE A PLASTIC HEAD MALLET, NOT PROVIDED, TO TAP IN STRETCHERS OR OTHER COMPONENTS.