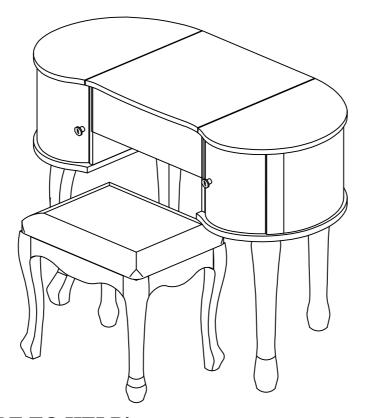

# ASSEMBLY INSTRUCTIONS PALOMA VANITY 580425CRM01 PALOMA STOOL 580425STOOL



#### WE ARE HERE TO HELP!

WE DO OUR BEST TO INSURE THAT YOUR FURNITURE ARRIVES IN EXCELLENT CONDITION IN THE EVENT THAT A PART IS DAMAGED OR MISSING, WE WILL BE HAPPY TO PROVIDE YOU WITH REPLACEMENT PARTS, AT NO CHARGE, WITHIN 30 DAYS OF PURCHASE, PROVIDING THE PARTS ARE AVAILABLE IN OUR WAREHOUSE AND THE ITEM PURCHASED IS PART OF OUR CURRENT INVENTORY. IN ORDER TO RECEIVE SPARE PARTS, AT NO CHARGE, YOU MUST PROVIDE PROOF OF PURCHASE WITHIN 30 DAYS.

IF YOU NEED ASSISTANCE WITH ASSEMBLY OR REPLACEMENT PARTS, PLEASE CALL CUSTOMER SERVICE, PRIOR TO RETURNING THE ITEM TO THE STORE.

OUR OFFICE IS OPEN MONDAY - FRIDAY 9AM - 5PM, EASTERN STANDARD TIME.

OUR TOLL FREE CUSTOMER SERVICE NUMBER IS: 1-800-262-1852.

OR VISIT OUR WEB SITE <u>WWW. LINON.COM</u> TO ORDER REPLACEMENT PARTS AND FOR CA