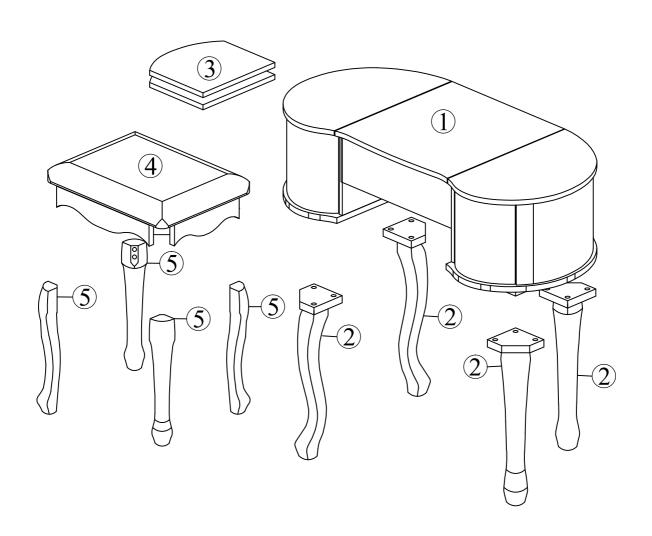

## **PART IDENTIFICATION:**

| PART NUMBER | DESCRIPTION           | QTY |
|-------------|-----------------------|-----|
| 1           | TABLE-TOP             | 01  |
| 2           | TABLE-LEG             | 04  |
| 3           | SHELF                 | 02  |
| 4           | STOOL - CUSHION FRAME | 01  |
| 5           | STOOL - LEG           | 04  |