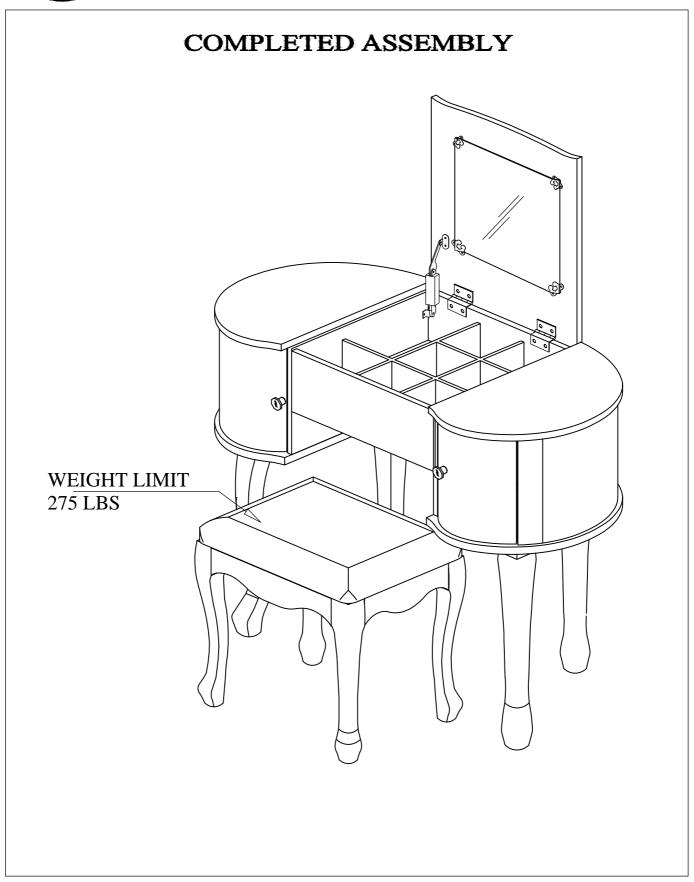

## **PART IDENTIFICATION:**

| PART NUMBER | DESCRIPTION           | QTY |
|-------------|-----------------------|-----|
| 1           | TABLE-TOP             | 01  |
| 2           | TABLE-LEG             | 04  |
| 3           | SHELF                 | 02  |
| 4           | STOOL - CUSHION FRAME | 01  |
| 5           | STOOL - LEG           | 04  |