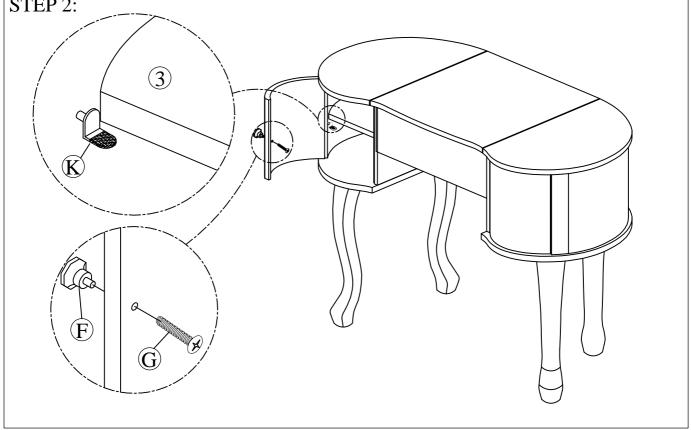

#### HARDWARE PACKAGE COUNT

OPEN HARDWARE PACKAGE ON A FLAT SURFACE COVERED WITH NEWSPAPER. COUNT EACH PIECE OF HARDWARE TO MATCH THE QUALITY NUMBER IN THE HARDWARE LIST COLUMN CALL CUSTOMER SERVICE IF ANY OF THE PARTS ARE MISSING. FOLLOW THE LETTER IDENTIFICATION WHEN READING THE ASSEMBLY DRAWING "A" THROUGH "K"

TOOLS REQUIRED

A STANDARD PHILIPS HEAD SCREWDRIVER ( NOT PROVIDED) AND AN ALLEN WRENCH " E" (PROVIDED) ARE REQUIRED TO ASSEMBLE THIS UNIT. USE A PLASTIC HEAD MALLET, NOT PROVIDED, TO TAP IN STRETCHERS OR OTHER COMPONENTS.