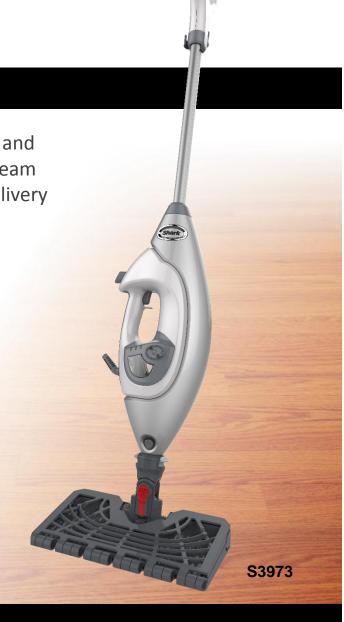

## Pro Steam Pocket® Mop

The Shark® Lift-Away® Pro Steam Pocket® Mop lets you deep clean and sanitize\* all your sealed hard floor surfaces. Featuring Intelligent Steam Control, the Pro Steam Pocket® Mop provides continuous steam delivery and 3 settings of variable steam for all your cleaning needs.

#### S3973 Product Features

- ✓ Super-heated steam ready in 30 seconds
- ✓ Provides 99.9% sanitization\* on sealed hard floors with no chemical residue
- ✓ Removable handheld steamer with Lift-Away® Portable Steam for versatile above-floor cleaning
- ✓ Intelli-Mop™ Head with Touch-Free pad attach and release technology
- ✓ 500mL EZ fill Water Tank
- ✓ Dirt Grip™ Technology holds and locks dirt in the pad
- ✓ Steam Blaster<sup>™</sup> Technology blasts away stuck-on messes
- ✓ Intelligent Steam Control allows for 3 levels of steam