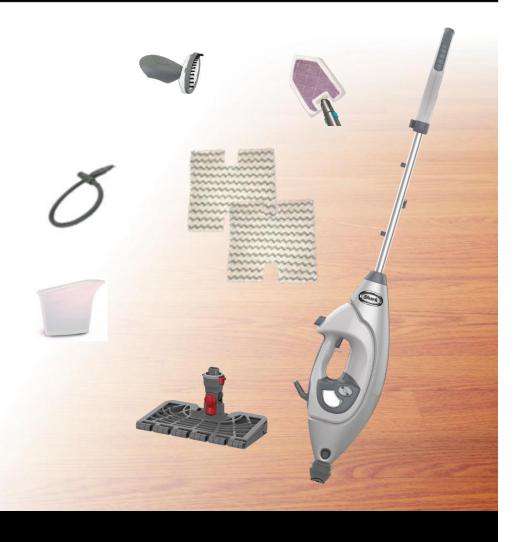

# **S3973** – Configuration

- 1 Intelli-Mop™ Head
- 2 Dirt Grip™ Pads
- 1 Accessory Hose
- 1 Garment Steamer
- 1 Small Above Floor Pocket Tool + Pad
- Fill Flask