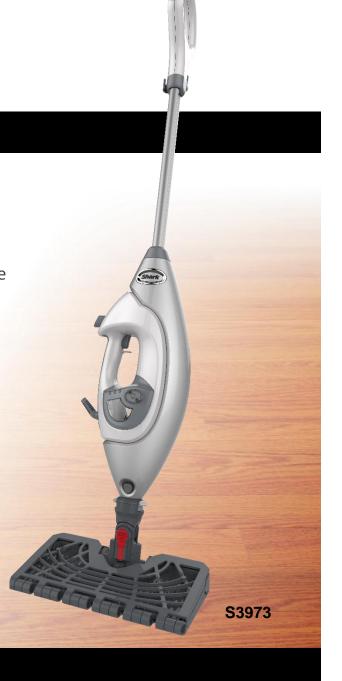

## Pro Steam Pocket® Mop

The Shark® Lift-Away® Pro Steam Pocket® Mop lets you deep clean and sanitize\* all your sealed hard floor surfaces. Featuring Intelligent Steam Control, the Pro Steam Pocket® Mop provides continuous steam delivery and 3 settings of variable steam for all your cleaning needs.

#### S3973 Product Features

- ✓ Super-heated steam ready in 30 seconds
- ✓ Provides 99.9% sanitization\* on sealed hard floors with no chemical residue
- ✓ Removable handheld steamer with Lift-Away® Portable Steam for versatile above-floor cleaning
- ✓ Intelli-Mop™ Head with Touch-Free pad attach and release technology
- ✓ 500mL EZ fill Water Tank
- ✓ Dirt Grip™ Technology holds and locks dirt in the pad
- ✓ Steam Blaster<sup>™</sup> Technology blasts away stuck-on messes
- ✓ Intelligent Steam Control allows for 3 levels of steam