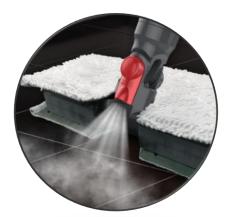

### STEAM BLASTER™ TECHNOLOGY

Attack stubborn messes with a directed blast of superheated steam. Soften the grip of stuck-on messes at the touch of a button and wipe away with one easy pass.

Attaching cleaning pads is hands-free—touch a button to flip open the mop head, slide it into the pad's tabs, and click into cleaning-ready position. Ready for a new pad? Use the easy one-button release.