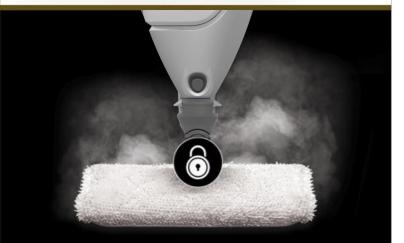

### STEAM BLASTER™ TECHNOLOGY

Attack stubborn messes with a directed blast of superheated steam. Soften the grip of stuck-on messes at the touch of a button and wipe away with one easy pass.

Attaching cleaning pads is hands-free—touch a button to flip open the mop head, slide it into the pad's tabs, and click into cleaning-ready position. Ready for a new pad? Use the easy one-button release.