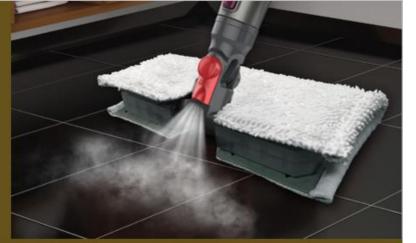

### STEAM BLASTER™ TECHNOLOGY

Attack stubborn messes with a directed blast of superheated steam. Soften the grip of stuck-on messes at the touch of a button and wipe away with one easy pass.

Attaching cleaning pads is hands-free—touch a button to flip open the mop head, slide it into the pad's tabs, and click into cleaning-ready position. Ready for a new pad? Use the easy one-button release.