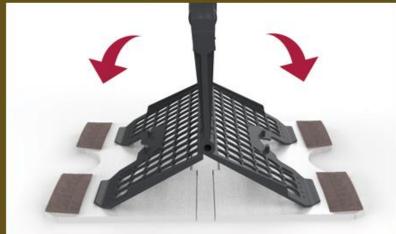

### STEAM BLASTER™ TECHNOLOGY

Attack stubborn messes with a directed blast of superheated steam. Soften the grip of stuck-on messes at the touch of a button and wipe away with one easy pass.

Attaching cleaning pads is hands-free—touch a button to flip open the mop head, slide it into the pad's tabs, and click into cleaning-ready position. Ready for a new pad? Use the easy one-button release.