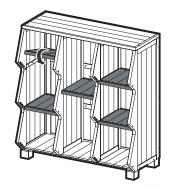

Step 2: Secure Top Panel (F).

Step 3: Secure Feet (H) to Bottom Panel using a screws.

Step 4: Insert all d Pins into Side Panels and Dividers.

Step 5: Insert Shelves (I) into place.

Step 6: Insert Shelf Lips (J) into place and secure with b screws.