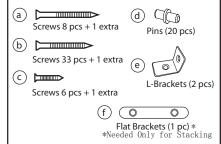

Step 2: Secure Top Panel (F).

Step 3: Secure Feet (H) to Bottom Panel using a screws.

Step 4: Insert all d Pins into Side Panels and Dividers.

Step 5: Insert Shelves (I) into place.

Step 6: Insert Shelf Lips (J) into place and secure with b screws.

Step 7: Secure Cubby to wall with e L-Brackets using c screws.

 $\ast$  This step is optional, but recommended. v. 4.0