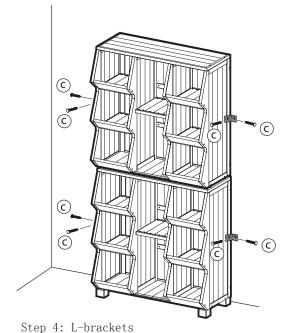

Step 7: Secure Cubby to wall with e L-Brackets using c screws.

 $\ast$  This step is optional, but recommended. v. 4.0