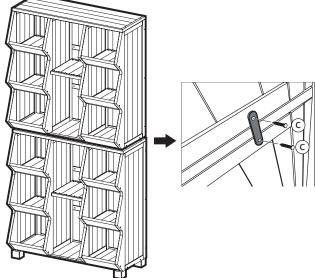

Step 7: Secure Cubby to wall with e L-Brackets using c screws.

 $\ast$  This step is optional, but recommended. v. 4.0