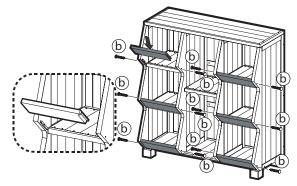

## **CUBBY SHELF MPG-EF01L**

NOTE: • Read all instructions before starting.

• Phillips Screwdriver recommended for assembly.

Step 1: Secure Side Panels (A and B), Dividers (C and D) and Bottom Panel (G) to Back Panel (E) using b screws.

Step 2: Secure Top Panel (F).

Step 3: Secure Feet (H) to Bottom Panel using a screws.

Step 4: Insert all d Pins into Side Panels and Dividers.

Step 5: Insert Shelves (I) into place.

Step 6: Insert Shelf Lips (J) into place and secure with b screws.