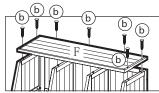

Step 2: Secure Top Panel (F).

Step 3: Secure Feet (H) to Bottom Panel using a screws.

Step 4: Insert all d Pins into Side Panels and Dividers.

Step 5: Insert Shelves (I) into place.

Step 6: Insert Shelf Lips (J) into place and secure with b screws.