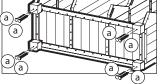

Step 2: Secure Top Panel (F).

Step 3: Secure Feet (H) to Bottom Panel using a screws.

Step 4: Insert all d Pins into Side Panels and Dividers.

Step 5: Insert Shelves (I) into place.

Step 6: Insert Shelf Lips (J) into place and secure with b screws.