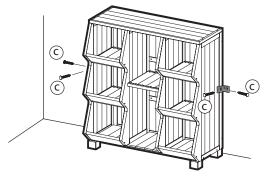

Step 7: Secure Cubby to wall with e L-Brackets using c screws.

 $\ast$  This step is optional, but recommended. v. 4.0