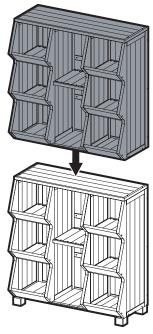

## CUBBY SHELF MPG-EF01L STACKING INSTRUCTIONS

Do NOT attempt to lift a unit by yourself. If you would like to have two units stacked, two people are recommended to assemble and move this unit.

Step 1: Do NOT attach feet to second unit \* Skip step 3 of assembly on page 1.

Step 2: Place second unit on top.

Step 3: Secure both f Flat Brackets to the back of both units.
\* This step connects the two units together at the back.

\* This step is optional, but recommended for both sides.