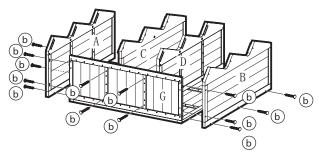

## **CUBBY SHELF MPG-EF01L**

NOTE: • Read all instructions before starting.

• Phillips Screwdriver recommended for assembly.

Step 1: Secure Side Panels (A and B), Dividers (C and D) and Bottom Panel (G) to Back Panel (E) using b screws.