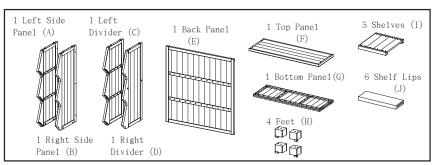

## **CUBBY SHELF MPG-EF01L**

NOTE: • Read all instructions before starting.

• Phillips Screwdriver recommended for assembly.

Step 1: Secure Side Panels (A and B), Dividers (C and D) and Bottom Panel (G) to Back Panel (E) using b screws.

Step 2: Secure Top Panel (F).

Step 3: Secure Feet (H) to Bottom Panel using a screws.

Step 4: Insert all d Pins into Side Panels and Dividers.

Step 5: Insert Shelves (I) into place.

Step 6: Insert Shelf Lips (J) into place and secure with b screws.

Step 7: Secure Cubby to wall with e L-Brackets using c screws.

 $\ast$  This step is optional, but recommended. v. 4.0