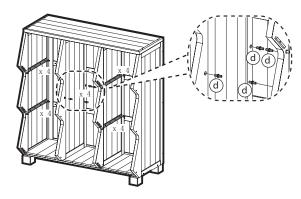

## **CUBBY SHELF MPG-EF01L**

NOTE: • Read all instructions before starting.

• Phillips Screwdriver recommended for assembly.

Step 1: Secure Side Panels (A and B), Dividers (C and D) and Bottom Panel (G) to Back Panel (E) using b screws.

Step 2: Secure Top Panel (F).

Step 3: Secure Feet (H) to Bottom Panel using a screws.

Step 4: Insert all d Pins into Side Panels and Dividers.

Step 5: Insert Shelves (I) into place.

Step 6: Insert Shelf Lips (J) into place and secure with b screws.