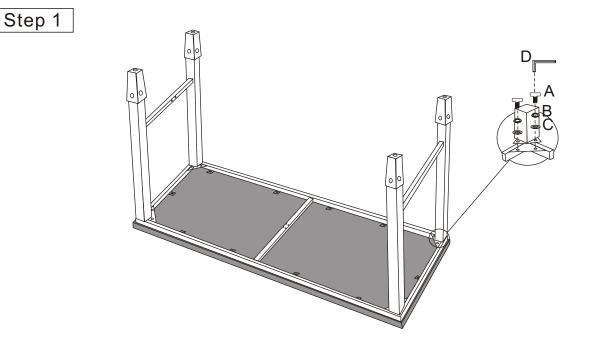

## JE400S

**Assembly Instruction** \* Do not tighten screw & blots until the entire item is completely assembled.

place wood top on a piece of cloth on the floor to prevent scratching

| Α | () and () | 16PCS | 1/4" X 15mm |
|---|--------------------------------------------------------------------------------------------------------------------------------------------------------------------------------------------------------------------------------------------------------------------------------------------------------------------------------------------------------------------------------------------------------------------------------------------------------------------------------------------------------------------------------------------------------------------------------------------------------------------------------------------------------------------------------------------------------------------------------------------------------------------------------------------------------------------------------------------------------------------------------------------------------------------------------------------------------------------------------------------------------------------------------------------------------------------------------------------------------------------------------------------------------------------------------------------------------------------------------------------------------------------------------------------------------------------------------------------------------------------------------------------------------------------------------------------------------------------------------------------------------------------------------------------------------------------------------------------------------------------------------------------------------------------------------------------------------------------------------------------------------------------------------------------------------------------------------------------------------------------------------------------------------------------------------------------------------------------------------------------------------------------------------------------------------------------------------------------------------------------------------|-------|-------------|
| В | Ö                                                                                                                                                                                                                                                                                                                                                                                                                                                                                                                                                                                                                                                                                                                                                                                                                                                                                                                                                                                                                                                                                                                                                                                                                                                                                                                                                                                                                                                                                                                                                                                                                                                                                                                                                                                                                                                                                                                                                                                                                                                                                                                              | 16PCS | ∮6.5mm      |
| С | 0                                                                                                                                                                                                                                                                                                                                                                                                                                                                                                                                                                                                                                                                                                                                                                                                                                                                                                                                                                                                                                                                                                                                                                                                                                                                                                                                                                                                                                                                                                                                                                                                                                                                                                                                                                                                                                                                                                                                                                                                                                                                                                                              | 16PCS | ∮6.5mm      |
| D |                                                                                                                                                                                                                                                                                                                                                                                                                                                                                                                                                                                                                                                                                                                                                                                                                                                                                                                                                                                                                                                                                                                                                                                                                                                                                                                                                                                                                                                                                                                                                                                                                                                                                                                                                                                                                                                                                                                                                                                                                                                                                                                                | 1PC   |             |