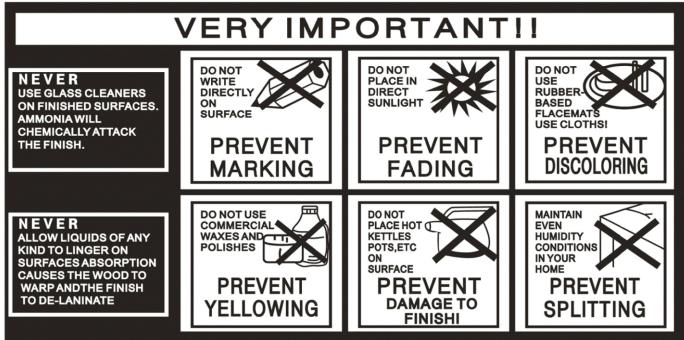

Wood Furniture Maintenance:

- Always dust, wipe, and clean with the grain of the wood.
- Dust with a soft cloth. Dust will scratch the furniture surface if not removed properly.
- If a polished surface becomes foggy, rub it with a cloth dipped in a solution of one tablespoon vinegar to one quart of water. Rub softly with the grain until the surface is completely dry.
- Soap and water are not advisable for wood surfaces. Water can penetrate the finish and raise the grain on wood, causing damage.
- Remember to change dusting cloths frequently as dirty cloths may scratch your furniture's surface.

The Enemies of Wood:

- Moisture is wood's worst enemy. Liquid spills should be gently wiped up immediately. Coasters should be used under all beverages.
- Do not allow rubber or vinyl materials to lie on the furniture. Chemicals in rubber may leave a stain. Put a strip of felt or leather under accessories that have rubber or vinyl.
- Heat creates a chemical change in the furniture's finish, which result in a white spot. Use protective pads under hot dishes, appliances, etc.
- Sunlight's ultraviolet rays can damage the finish of furniture. DO not place furniture directly against a heater or radiator and do not place in the path of hot streams of air from central heating. This will cause extreme localized drying of the wood.

Marble Top Maintenance:

The surface of the marble on your table has been polished and sealed to create a generally nonporous surface. The stone has many natural characteristics including veining, hairline cracks, and color variations, which make up the stone's beauty.

To maintain the beauty of your marble:

- Protect surfaces from scratching, staining and etching by:
  - Keeping them free of debris or sharp objects.
  - Wiping up spills immediately
  - Avoiding contact with chemicals (particularly acid-based materials)
- Clean with PH neutral products or those especially formulated for use on stone.
- It is not recommended to use a waterbased solvent for dark marble as it will remove the polish from the surface.

Caring for the Fabric on Upholstered Furniture:

- Frequent vacuuming of the entire upholstered area will prevent dust from settling into the fibers.
- Professional cleaning is always recommended for all upholstered pieces.
- Do not use cleaning products containing brightening agents.