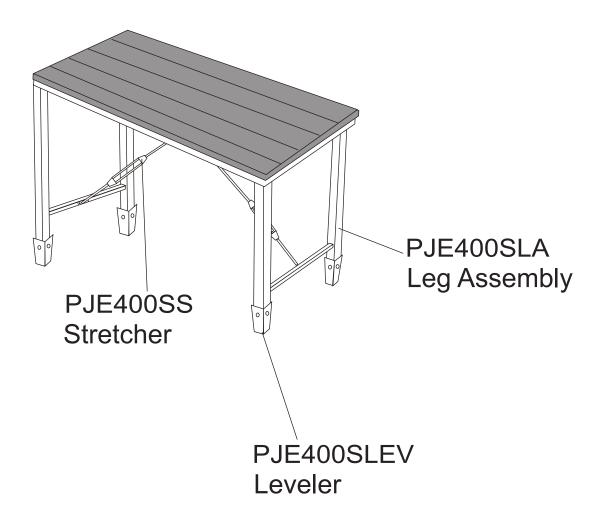

## Parts for JE400S Complete Hardware #: PJE400SH

| PRODUCT DETAILS |                            |  |  |
|-----------------|----------------------------|--|--|
| ТОР             | CHIPBOARD WITH PINE VENEER |  |  |
| LEG             | IRON                       |  |  |
| IRON COLOR      | ANTIQUE FINISH             |  |  |
| PRODUCT SIZE    | 48"*18"*30"H               |  |  |
| CARTON SIZE     | 55 1/4"*20 1/2"*5 1/2"H    |  |  |
| NET WEIGHT      | 37.80LBS                   |  |  |
| GROSS WEIGHT    | 42.50LBS                   |  |  |
| CU.FT.          | 3.60'                      |  |  |
|                 |                            |  |  |
|                 |                            |  |  |