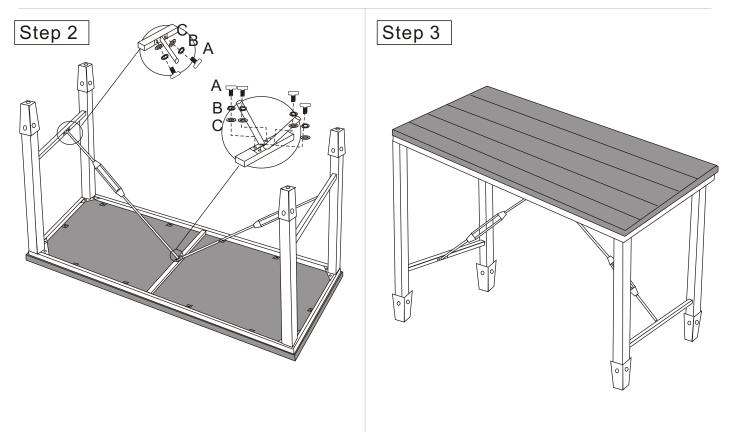

## JE400S

**Assembly Instruction** \* Do not tighten screw & blots until the entire item is completely assembled.

place wood top on a piece of cloth on the floor to prevent scratching

| Α | () and () | 16PCS | 1/4" X 15mm |
|---|--------------------------------------------------------------------------------------------------------------------------------------------------------------------------------------------------------------------------------------------------------------------------------------------------------------------------------------------------------------------------------------------------------------------------------------------------------------------------------------------------------------------------------------------------------------------------------------------------------------------------------------------------------------------------------------------------------------------------------------------------------------------------------------------------------------------------------------------------------------------------------------------------------------------------------------------------------------------------------------------------------------------------------------------------------------------------------------------------------------------------------------------------------------------------------------------------------------------------------------------------------------------------------------------------------------------------------------------------------------------------------------------------------------------------------------------------------------------------------------------------------------------------------------------------------------------------------------------------------------------------------------------------------------------------------------------------------------------------------------------------------------------------------------------------------------------------------------------------------------------------------------------------------------------------------------------------------------------------------------------------------------------------------------------------------------------------------------------------------------------------------|-------|-------------|
| В | Ö                                                                                                                                                                                                                                                                                                                                                                                                                                                                                                                                                                                                                                                                                                                                                                                                                                                                                                                                                                                                                                                                                                                                                                                                                                                                                                                                                                                                                                                                                                                                                                                                                                                                                                                                                                                                                                                                                                                                                                                                                                                                                                                              | 16PCS | ∮6.5mm      |
| С | 0                                                                                                                                                                                                                                                                                                                                                                                                                                                                                                                                                                                                                                                                                                                                                                                                                                                                                                                                                                                                                                                                                                                                                                                                                                                                                                                                                                                                                                                                                                                                                                                                                                                                                                                                                                                                                                                                                                                                                                                                                                                                                                                              | 16PCS | ∮6.5mm      |
| D |                                                                                                                                                                                                                                                                                                                                                                                                                                                                                                                                                                                                                                                                                                                                                                                                                                                                                                                                                                                                                                                                                                                                                                                                                                                                                                                                                                                                                                                                                                                                                                                                                                                                                                                                                                                                                                                                                                                                                                                                                                                                                                                                | 1PC   |             |